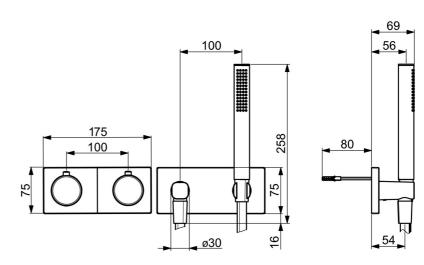

## Dati tecnici

| Caratteristiche tecniche        |            |
|---------------------------------|------------|
| Misura DN (dimensione nominale) | DN 15      |
| Fornitura di acqua calda        | max. +80°C |
| Pressione di esercizio          | 1-10 bar   |
| Backflow prevention (EN1717)    | EB         |
| Norme                           |            |
|                                 | EN 1111    |
| Standard EN                     | EN 1111    |