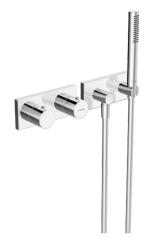

## 50459501 HANSACLIFF - Piastra per miscelatore doccia

EAN: 4057304006876 static.hansa.com/50459501

## • Soluzioni doccia

- Termostatico, Set esterno
- Montaggio a parete con unità d'incasso
- Cromo
- Manopola di regolazione temperatura, Manopola di regolazione portata
- Deviatore integrato / Regolazione portata
- Normale Getto d'acqua uniforme e morbido
- Blocco di sicurezza antiscottature a 38 °C
- Regolazione termostatica della temperatura, Valvola/e di non ritorno
- Placca quadrata
- 1 getto