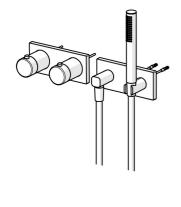

## 50459501 HANSACLIFF - Piastra per miscelatore doccia

EAN: 4057304006876 static.hansa.com/50459501

## • Soluzioni doccia

- Termostatico, Set esterno
- Montaggio a parete con unità d'incasso
- Cromo
- Manopola di regolazione temperatura, Manopola di regolazione portata
- Deviatore integrato / Regolazione portata
- Normale Getto d'acqua uniforme e morbido
- Blocco di sicurezza antiscottature a 38 °C
- Regolazione termostatica della temperatura, Valvola/e di non ritorno
- Placca quadrata
- 1 getto