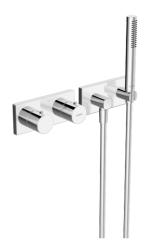

EAN: 4057304006869 static.hansa.com/50449501

- Douche oplossingen
- Thermostatisch, Afbouwset
- Wandmontage voor inbouwunit
- Chroom
- Temperatuurgreep, Debietgreep
- Normaal gelijkmatige en zachte waterstroom
- Veiligheidsblokkering tegen verbranden bij 38 °C
- Thermostatische temperatuurregeling, Terugslagklep
- Vierkante rozet
- 1-stralig