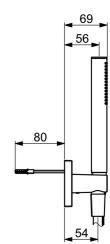

EAN: 4057304006869 static.hansa.com/50449501

- Douche oplossingen
- Thermostatisch, Afbouwset
- Wandmontage voor inbouwunit
- Chroom
- Temperatuurgreep, Debietgreep
- Normaal gelijkmatige en zachte waterstroom
- Veiligheidsblokkering tegen verbranden bij 38 °C
- Thermostatische temperatuurregeling, Terugslagklep
- Vierkante rozet
- 1-stralig

## Technische eigenschappen

| DN-maat                          | DN 15      |
|----------------------------------|------------|
| Warmwatertoevoer                 | max. +80°C |
| Werkdruk                         | 1-10 bar   |
| Terugstroom beveiliging (EN1717) | EB         |