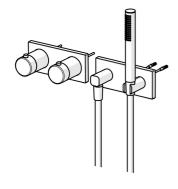

EAN: 4057304006869 static.hansa.com/50449501

- Douche oplossingen
- Thermostatisch, Afbouwset
- Wandmontage voor inbouwunit
- Chroom
- Temperatuurgreep, Debietgreep
- Normaal gelijkmatige en zachte waterstroom
- Veiligheidsblokkering tegen verbranden bij 38 °C
- Thermostatische temperatuurregeling, Terugslagklep
- Vierkante rozet
- 1-stralig