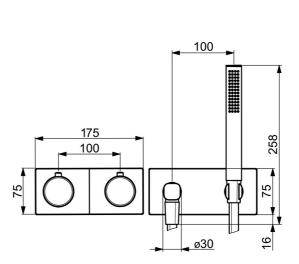

EAN: 4057304006869 static.hansa.com/50449501

- Douche oplossingen
- Thermostatisch, Afbouwset
- Wandmontage voor inbouwunit
- Chroom
- Temperatuurgreep, Debietgreep
- Normaal gelijkmatige en zachte waterstroom
- Veiligheidsblokkering tegen verbranden bij 38 °C
- Thermostatische temperatuurregeling, Terugslagklep
- Vierkante rozet
- 1-stralig

## Technische eigenschappen

| DN-maat                          | DN 15      |
|----------------------------------|------------|
| Warmwatertoevoer                 | max. +80°C |
| Werkdruk                         | 1-10 bar   |
| Terugstroom beveiliging (EN1717) | EB         |