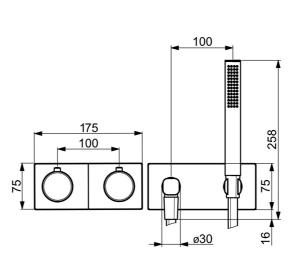

## Dati tecnici

## Caratteristiche tecniche

Misura DN (dimensione nominale)DN 15Fornitura di acqua caldamax. +80°CPressione di esercizio1-10 barBackflow prevention (EN1717)EB