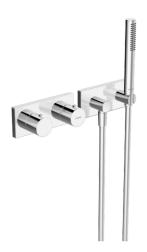

## 50449501 HANSACLIFF - Piastra per miscelatore doccia

EAN: 4057304006869 static.hansa.com/50449501

- Soluzioni doccia
- Termostatico, Set esterno
- Montaggio a parete con unità d'incasso
- Crom
- Manopola di regolazione temperatura, Manopola di regolazione portata
- Normale Getto d'acqua uniforme e morbido
- Blocco di sicurezza antiscottature a 38 °C
- Regolazione termostatica della temperatura, Valvola/e di non ritorno
- Placca quadrata
- 1 getto