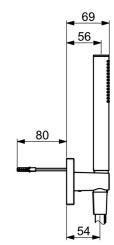

## Dati tecnici

## Caratteristiche tecniche

Misura DN (dimensione nominale)DN 15Fornitura di acqua caldamax. +80°CPressione di esercizio1-10 barBackflow prevention (EN1717)EB