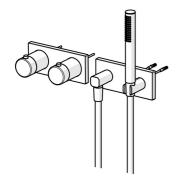

## 50449501 HANSACLIFF - Piastra per miscelatore doccia

EAN: 4057304006869 static.hansa.com/50449501

- Soluzioni doccia
- Termostatico, Set esterno
- Montaggio a parete con unità d'incasso
- Crom
- Manopola di regolazione temperatura, Manopola di regolazione portata
- Normale Getto d'acqua uniforme e morbido
- Blocco di sicurezza antiscottature a 38 °C
- Regolazione termostatica della temperatura, Valvola/e di non ritorno
- Placca quadrata
- 1 getto