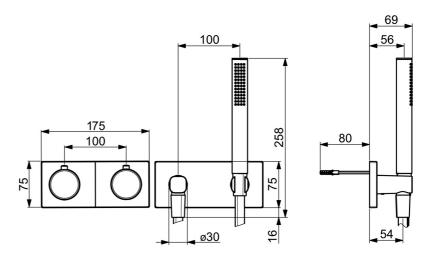

## **Technical data**

| Technical properties         |            |
|------------------------------|------------|
| DN-size (nominal dimension)  | DN 15      |
| Hot water supply             | max. +80°C |
| Working pressure             | 1-10 bar   |
| Backflow prevention (EN1717) | EB         |
| Regulations                  |            |
| Regulations                  |            |
| EN standard                  | EN 1111    |
|                              |            |