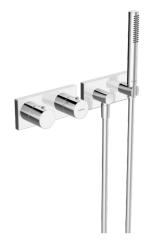

## • Shower solutions

- Thermostatic, Trim Kit
- Concealed wall mounting
- Chrome
- Temperature control handle, Flow control handle
- Normal Even and soft water stream
- Safety stop against scalding at 38°C
- Thermostatic cartridge for automatic temperature control, Non-return valve(s)
- Square rosette
- 1 spray function