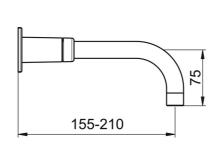

#### Technické vlastnosti

Veľkosť DN (menovitý rozmer) DN15 Dodávka teplej vody max. +80°C Pracovný tlak 1-10 bar Projection 155 - 210 mm Materiál Mosadz