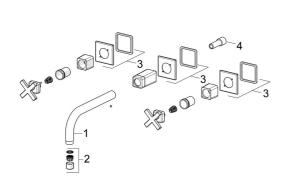

## Náhradné diely

#### SP50432101

|    | Názov                                      | Kód      |
|----|--------------------------------------------|----------|
| 01 | Výtokové rameno Ukončené                   | 59914618 |
| 02 | Aerator, 6 l/min                           | 59914428 |
| 03 | Kryt príruby Ukončené                      | 59914611 |
| 04 | Ppripojovacie šróbenie, M15x1,5xG1/2, SW 8 | 59913241 |