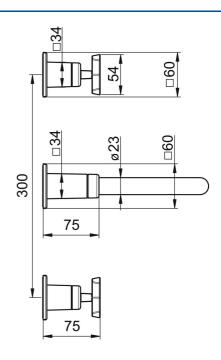

#### Technické vlastnosti

Veľkosť DN (menovitý rozmer) DN15 Dodávka teplej vody max. +80°C Pracovný tlak 1-10 bar Projection 155 - 210 mm Materiál Mosadz