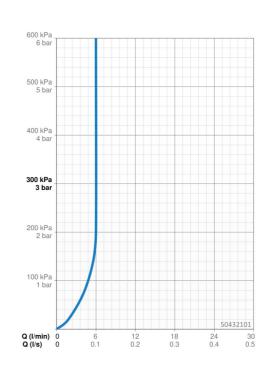

### Technické údaje

| Vlastnosti  | nriotakı |
|-------------|----------|
| viasiliusii | prietoku |

Prietok pri tlaku 3 bar (s ovládačom prietoku) 6.0 l/min

#### Technické vlastnosti

Veľkosť DN (menovitý rozmer) DN15 Dodávka teplej vody max. +80°C Pracovný tlak 1-10 bar Projection 155 - 210 mm Materiál Mosadz