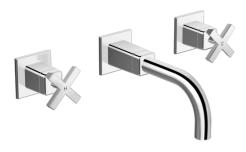

# 50432101 HANSACLIFF - Umývadlová batéria Ukončené

EAN: 4057304006852 static.hansa.com/50432101

- Umývadlo
- Sada pre konečnú montáž, Dve ovládacie páky
- Podomietková inštalácia
- Chróm
- Pevné výtokové rameno

- PCA® aerátor s konštantným prietokom vody aj pri kolísaní tlaku
- Krížová páka, Dve ovládacie páky / rukoväte
- Uzatvárací vršok s keramickými doštičkami
- Flexibilná dĺžka / Môže sa skrátiť
- Štvorcová rozeta