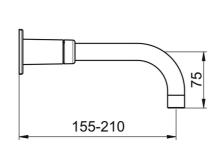

### Technische eigenschappen

DN-maat DN15 Warmwatertoevoer max. +80°C Werkdruk 1-10 bar Projection 155 - 210 mm Materiaal brass