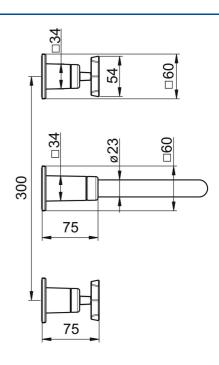

### Technische eigenschappen

DN-maat DN15 Warmwatertoevoer max. +80°C Werkdruk 1-10 bar Projection 155 - 210 mm Materiaal brass