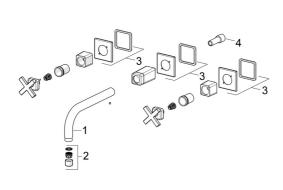

## Reserveonderdelen

#### SP50432101

|    | Naam                               | Code     |
|----|------------------------------------|----------|
| 01 | Uitloop Chroom Stopgezet           | 59914618 |
| 02 | Mousseur, 6 l/min Chroom           | 59914428 |
| 03 | Afdekplaat Chroom Stopgezet        | 59914611 |
| 04 | Aansluitnippel, M15x1,5xG1/2, SW 8 | 59913241 |