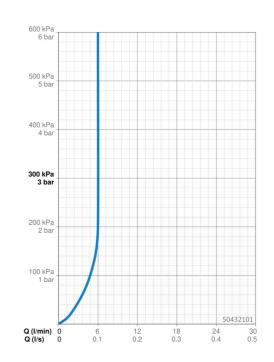

### Doorstromingseigenschappen

Doorstroomhoeveelheid bij 3 bar (met debietregelaar) 6.0 l/min