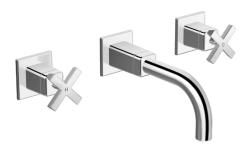

## 50432101 HANSACLIFF - Wastafelkraan Stopgezet

EAN: 4057304006852 static.hansa.com/50432101

- Wastafel
- Afbouwset, Tweegreeps
- Wandmontage voor inbouwunit
- Chroom
- Vaste uitloop

- PCA® mousseur voor een drukonafhankelijke doorstroom
- Kruisvormige greep, Tweegreeps bediend
- Keramische bovendeel voor debiet
- Kan worden ingekort
- Vierkante rozet