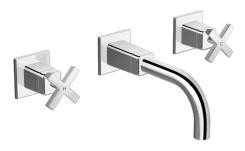

EAN: 4057304006852 static.hansa.com/50432101

- Waschtisch
- Fertigmontageset, Zweigriff
- Wandmontage für Unterputz-Einbaukörper
- Chrom
- Feststehender Auslauf

- PCA® konstante Durchflussleistung unabhängig vom Fließdruck
- Kreuzgriff, Zweihandbedienhebel/Griffe
- Oberteil mit keramischen Dichtscheiben zur Wassermengeneinstellung für einen Abgang
- Kürzbar
- Rosette eckig