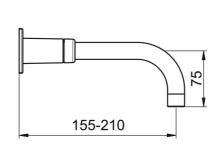

## Technische Eigenschaften

DN-Größe (Nennmaß) DN15 Warmwasserversorgung max. +80°C Arbeitsdruck 1-10 bar Ausladung 155 - 210 mm Werkstoff Messing