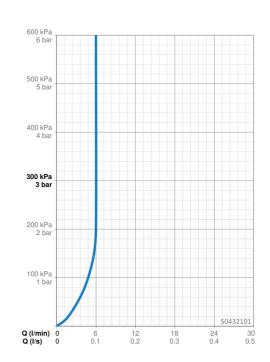

### Durchflusseigenschaften

Durchfluss bei 3 bar (mit Durchflussregler) 6.0 l/min