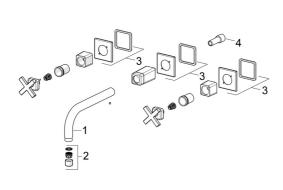

# **Ersatzteile**

#### SP50432101

|    | Name                                | ArtNr.   |
|----|-------------------------------------|----------|
| 01 | Auslauf Ausgelaufen                 | 59914618 |
| 02 | Luftsprudler, 6 l/min               | 59914428 |
| 03 | Rosette Ausgelaufen                 | 59914611 |
| 04 | Anschlussnippel, M15x1,5xG1/2, SW 8 | 59913241 |