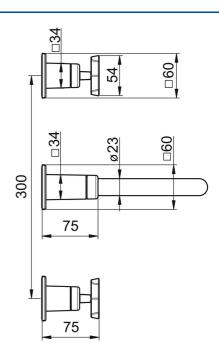

## Technische Eigenschaften

DN-Größe (Nennmaß) DN15 Warmwasserversorgung max. +80°C Arbeitsdruck 1-10 bar Ausladung 155 - 210 mm Werkstoff Messing