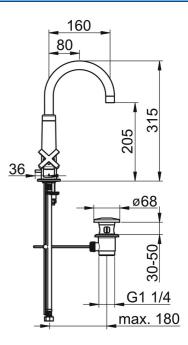

## Technické údaje

| Vlastnost | ı prietoku |
|-----------|------------|
|-----------|------------|

Prietok pri tlaku 3 bar (s ovládačom prietoku) 6.0 l/min Technické vlastnosti Veľkosť DN (menovitý rozmer) DN15 Dodávka teplej vody max. +70°C Pracovný tlak 0.5-10 bar Spojovacia veľkosť G3/8 Projection 160 mm Materiál Mosadz **Predpisy** Norma EN EN 200