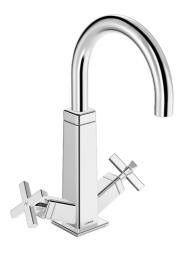

## SP50422201

|    | Názov                                            | Kód      |
|----|--------------------------------------------------|----------|
| 01 | Výtokové rameno                                  | 59914608 |
| 02 | Aerator, 6 l/min                                 | 59914428 |
| 03 | Tesnenie výtokového ramena                       | 59914431 |
| 04 | Rukoväť                                          | 59914616 |
| 05 | Rukoväť                                          | 59914617 |
| 06 | Sedlo, G3/8                                      | 59913261 |
| 07 | Adaptér Biela                                    | 59910235 |
| 08 | Sedlo, G3/8                                      | 59913260 |
| 09 | Ovládacie tiahlo                                 | 59913459 |
| 10 | Kryt príruby                                     | 59914612 |
| 11 | O-krúžok, d 37.77x2.62                           | 59913995 |
| 12 | Flexibilná hadička, L=430, M8x1-G3/8 LH Ukončené | 59914466 |
| 13 | Upevňovacia skrutka, M8x1, L=140                 | 59912474 |
| 14 | Upevňovací set                                   | 59910749 |