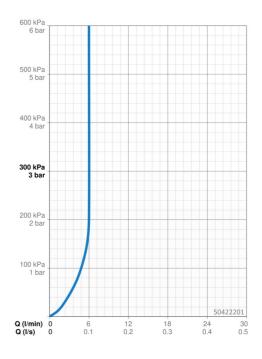

## Technické údaje

| Vlastnost | ı prietoku |
|-----------|------------|
|-----------|------------|

Prietok pri tlaku 3 bar (s ovládačom prietoku) 6.0 l/min Technické vlastnosti Veľkosť DN (menovitý rozmer) DN15 Dodávka teplej vody max. +70°C Pracovný tlak 0.5-10 bar Spojovacia veľkosť G3/8 Projection 160 mm Materiál Mosadz **Predpisy** Norma EN EN 200