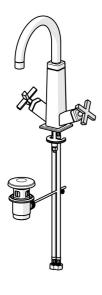

## Technické údaje

| Vlastnost | ı prietoku |
|-----------|------------|
|-----------|------------|

Prietok pri tlaku 3 bar (s ovládačom prietoku) 6.0 l/min Technické vlastnosti Veľkosť DN (menovitý rozmer) DN15 Dodávka teplej vody max. +70°C Pracovný tlak 0.5-10 bar Spojovacia veľkosť G3/8 Projection 160 mm Materiál Mosadz **Predpisy** Norma EN EN 200