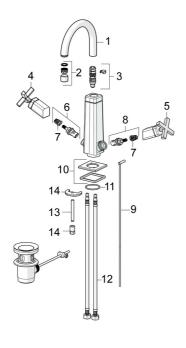

## Náhradné diely

Trieda hlučnosti

## SP50422201

|    | Názov                                            | Kód      |
|----|--------------------------------------------------|----------|
| 01 | Výtokové rameno                                  | 59914608 |
| 02 | Aerator, 6 l/min                                 | 59914428 |
| 03 | Tesnenie výtokového ramena                       | 59914431 |
| 04 | Rukoväť                                          | 59914616 |
| 05 | Rukoväť                                          | 59914617 |
| 06 | Sedlo, G3/8                                      | 59913261 |
| 07 | Adaptér Biela                                    | 59910235 |
| 08 | Sedlo, G3/8                                      | 59913260 |
| 09 | Ovládacie tiahlo                                 | 59913459 |
| 10 | Kryt príruby                                     | 59914612 |
| 11 | O-krúžok, d 37.77x2.62                           | 59913995 |
| 12 | Flexibilná hadička, L=430, M8x1-G3/8 LH Ukončené | 59914466 |
| 13 | Upevňovacia skrutka, M8x1, L=140                 | 59912474 |
| 14 | Upevňovací set                                   | 59910749 |