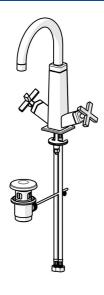

## Parti di ricambio

### SP50422201

|    | Nome                                                         | Codice   |  |
|----|--------------------------------------------------------------|----------|--|
| 01 | Bocca Cromo                                                  | 59914608 |  |
| 02 | Aereatore, 6 l/min Cromo                                     | 59914428 |  |
| 03 | Kit guarnizioni per bocca                                    | 59914431 |  |
| 04 | Maniglia Cromo                                               | 59914616 |  |
| 05 | Maniglia Cromo                                               | 59914617 |  |
| 06 | Vitone , G3/8                                                | 59913261 |  |
| 07 | Adapter Bianco                                               | 59910235 |  |
| 08 | Vitone , G3/8                                                | 59913260 |  |
| 09 | Asta saltarello Cromo                                        | 59913459 |  |
| 10 | Piastra Cromo                                                | 59914612 |  |
| 11 | O-ring, d 37.77x2.62                                         | 59913995 |  |
| 12 | Cannette flessibili, L=430, M8x1-G3/8 LH Fuori<br>produzione | 59914466 |  |
| 13 | Viti di fissaggio, M8x1, L=140                               | 59912474 |  |
| 14 | Set di fissaggio                                             | 59910749 |  |