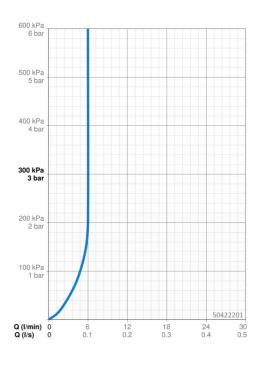

#### Caratteristiche flusso

| Portata 3 bar (con limitatore di flusso) | 6.0 l/min  |  |
|------------------------------------------|------------|--|
| Caratteristiche tecniche                 |            |  |
| Misura DN (dimensione nominale)          | DN15       |  |
| Fornitura di acqua calda                 | max. +70°C |  |
| Pressione di esercizio                   | 0.5-10 bar |  |
| Misura della connessione                 | G3/8       |  |
| Projection                               | 160 mm     |  |
| Materiale                                | Ottone     |  |
| Norme                                    |            |  |
| Standard EN                              | EN 200     |  |
| Classe di rumorosità                     | 1          |  |