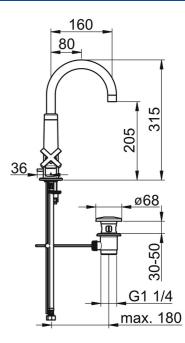

#### Caratteristiche flusso

| Portata 3 bar (con limitatore di flusso) | 6.0 l/min  |  |
|------------------------------------------|------------|--|
| Caratteristiche tecniche                 |            |  |
| Misura DN (dimensione nominale)          | DN15       |  |
| Fornitura di acqua calda                 | max. +70°C |  |
| Pressione di esercizio                   | 0.5-10 bar |  |
| Misura della connessione                 | G3/8       |  |
| Projection                               | 160 mm     |  |
| Materiale                                | Ottone     |  |
| Norme                                    |            |  |
| Standard EN                              | EN 200     |  |
| Classe di rumorosità                     | 1          |  |