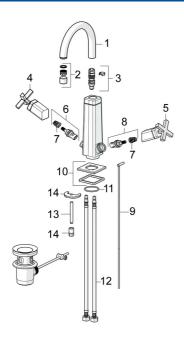

### SP50422201

|    | Nome                                                         | Codice   |  |
|----|--------------------------------------------------------------|----------|--|
| 01 | Bocca Cromo                                                  | 59914608 |  |
| 02 | Aereatore, 6 l/min Cromo                                     | 59914428 |  |
| 03 | Kit guarnizioni per bocca                                    | 59914431 |  |
| 04 | Maniglia Cromo                                               | 59914616 |  |
| 05 | Maniglia Cromo                                               | 59914617 |  |
| 06 | Vitone , G3/8                                                | 59913261 |  |
| 07 | Adapter Bianco                                               | 59910235 |  |
| 08 | Vitone , G3/8                                                | 59913260 |  |
| 09 | Asta saltarello Cromo                                        | 59913459 |  |
| 10 | Piastra Cromo                                                | 59914612 |  |
| 11 | O-ring, d 37.77x2.62                                         | 59913995 |  |
| 12 | Cannette flessibili, L=430, M8x1-G3/8 LH Fuori<br>produzione | 59914466 |  |
| 13 | Viti di fissaggio, M8x1, L=140                               | 59912474 |  |
| 14 | Set di fissaggio                                             | 59910749 |  |