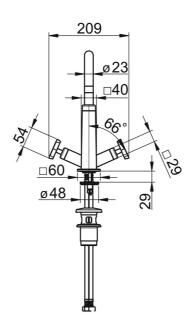

#### Caratteristiche flusso

| Portata 3 bar (con limitatore di flusso) | 6.0 l/min  |  |
|------------------------------------------|------------|--|
| Caratteristiche tecniche                 |            |  |
| Misura DN (dimensione nominale)          | DN15       |  |
| Fornitura di acqua calda                 | max. +70°C |  |
| Pressione di esercizio                   | 0.5-10 bar |  |
| Misura della connessione                 | G3/8       |  |
| Projection                               | 160 mm     |  |
| Materiale                                | Ottone     |  |
| Norme                                    |            |  |
| Standard EN                              | EN 200     |  |
| Classe di rumorosità                     | 1          |  |