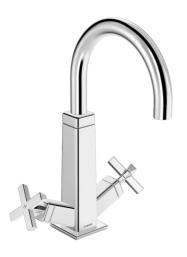

# 50422201 HANSACLIFF - Miscelatore lavabo

EAN: 4057304006838 static.hansa.com/50422201

- Lavabo
- A due maniglie
- Montaggio d'appoggio
- Cromo
- Bocca orientabile
- PCA® portata costante indipendentemente dalle variazioni di pressione
- Manopola a croce, Due leve/manopole
- Piletta di scarico con astina saltarello
- Vitone ceramico
- Collegamento con flessibili
- Sistema di installazione rapida