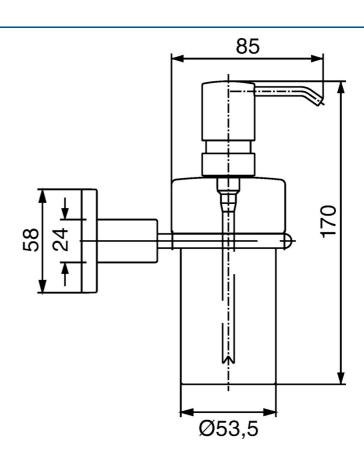

#### Caratteristiche tecniche

Fornitura di acqua calda Pressione di esercizio max. +80°C 0.5-10 bar