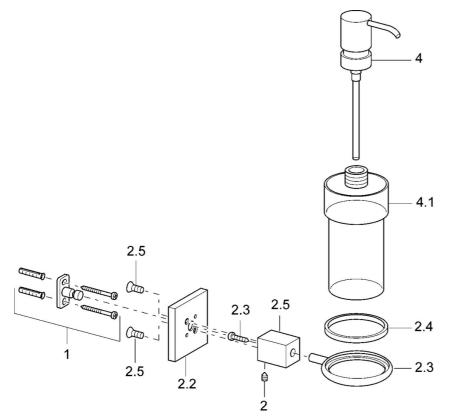

### Parti di ricambio

#### SP50300900

|   |     | Nome                                            | Codice   |
|---|-----|-------------------------------------------------|----------|
| 1 |     | Set di fissaggio Fuori produzione               | 59912081 |
| 2 | )   | Pin, M5x8 Fuori produzione                      | 59912082 |
| 2 | 2.2 | Piastra Cromo Fuori produzione                  | 59912574 |
| 2 | 2.3 | Anello, d 55 mm Cromo Fuori produzione          | 59912575 |
| 2 | 2.4 | Anello, d 55 mm Fuori produzione                | 59912560 |
| 2 | 2.5 | Parte interna Cromo Fuori produzione            | 59912576 |
| 4 | +   | Dispenser sapone liquido Cromo Fuori produzione | 59912578 |
| 4 | ı.1 | Dispenser sapone liquido Fuori produzione       | 59912579 |