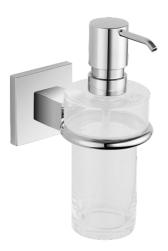

# 50300900 HANSACANYON - Dispenser sapone liquido

EAN: 4015474072053 static.hansa.com/50300900

- Bagno
- Accessori

- Montaggio a parete
- Cromo