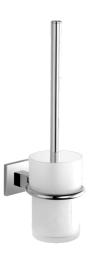

## 50250900 HANSACANYON - Toilet brush

EAN: 4015474071773 static.hansa.com/50250900

- Bagno
- Accessori

- Montaggio a parete
- Cromo