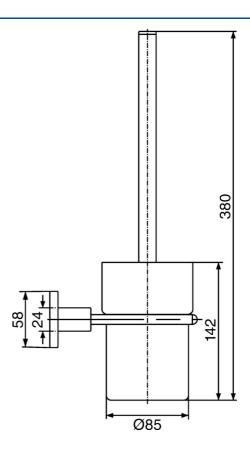

## 50250900 HANSACANYON - Toilet brush

EAN: 4015474071773 static.hansa.com/50250900



- Bagno
- Accessori

- Montaggio a parete
- Cromo





## Dati tecnici



## Parti di ricambio



## SP50250900

|     | Nome                                | Codice   |
|-----|-------------------------------------|----------|
| 1   | Set di fissaggio Fuori produzione   | 59912081 |
| 2   | Pin, M5x8 Fuori produzione          | 59912082 |
| 2.2 | Piastra Cromo Fuori produzione      | 59912574 |
| 2.5 | Fornitura Cromo Fuori produzione    | 59912588 |
| 4   | Toilet brush Cromo Fuori produzione | 59912076 |
| 4.2 | Spazzolino, M 12                    | 59911637 |
| 4.3 | Bicchiere Fuori produzione          | 59912586 |
| 4.4 | Support ring, d 85 Fuori produzione | 59912587 |
| 4.5 | Anello, d 85 mm Fuori produzione    | 59912567 |