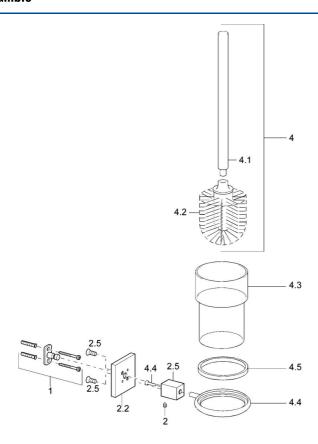

## Parti di ricambio

## SP50250900

|     | Nome                                | Codice   |
|-----|-------------------------------------|----------|
| 1   | Set di fissaggio Fuori produzione   | 59912081 |
| 2   | Pin, M5x8 Fuori produzione          | 59912082 |
| 2.2 | Piastra Cromo Fuori produzione      | 59912574 |
| 2.5 | Fornitura Cromo Fuori produzione    | 59912588 |
| 4   | Toilet brush Cromo Fuori produzione | 59912076 |
| 4.2 | Spazzolino, M 12                    | 59911637 |
| 4.3 | Bicchiere Fuori produzione          | 59912586 |
| 4.4 | Support ring, d 85 Fuori produzione | 59912587 |
| 4.5 | Anello, d 85 mm Fuori produzione    | 59912567 |