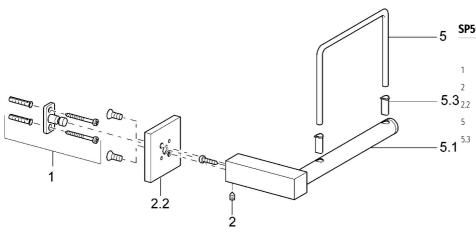

## Parti di ricambio

# SP50240900

| Nome                                     | Codice   |
|------------------------------------------|----------|
| Set di fissaggio Fuori produzione        | 59912081 |
| Pin, M5x8 Fuori produzione               | 59912082 |
| Piastra Cromo Fuori produzione           | 59912574 |
| Portarotolo Cromo Fuori produzione       | 59912093 |
| Cursore per asta doccia Fuori produzione | 59912568 |