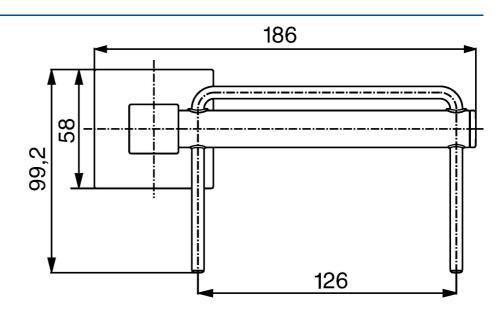

## 50240900 HANSACANYON - Portarotolo

EAN: 4015474071735 static.hansa.com/50240900



Bagno

Accessori

- Montaggio a parete
  - Cromo



## Dati tecnici

#### **Caratteristiche tecniche**

Fornitura di acqua calda Pressione di esercizio max. +80°C 0.5-10 bar

## Parti di ricambio



# SP50240900

| Nome                                     | Codice   |
|------------------------------------------|----------|
| Set di fissaggio Fuori produzione        | 59912081 |
| Pin, M5x8 Fuori produzione               | 59912082 |
| Piastra Cromo Fuori produzione           | 59912574 |
| Portarotolo Cromo Fuori produzione       | 59912093 |
| Cursore per asta doccia Fuori produzione | 59912568 |