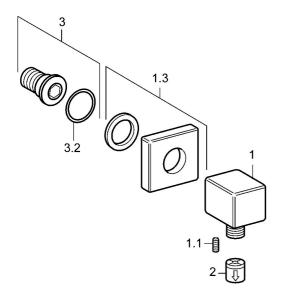

## Reserveonderdelen

### SP50220100

|   |     | Naam                 | Code     |
|---|-----|----------------------|----------|
| 1 | 1.3 | Afdekplaat Stopgezet | 59912677 |
| 2 | 2   | Terugslagklep        | 59905714 |
| 3 | 3   | Schroefdraad tepel   | 59913658 |