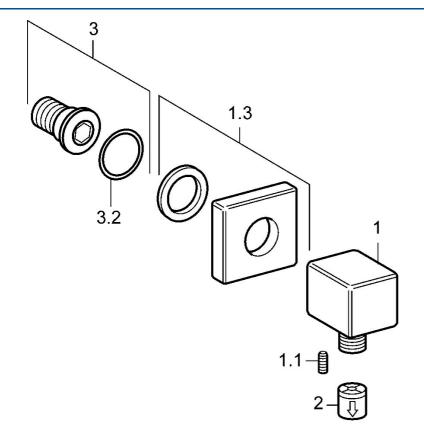

## Reserveonderdelen

### SP50220100

|   |     | Naam                 | Code     |
|---|-----|----------------------|----------|
| 1 | 1.3 | Afdekplaat Stopgezet | 59912677 |
| 2 | 2   | Terugslagklep        | 59905714 |
| 3 | 3   | Schroefdraad tepel   | 59913658 |