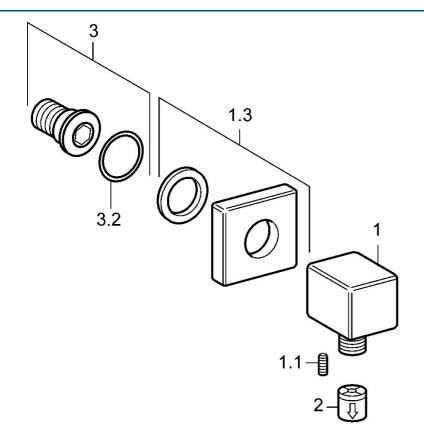

## Parti di ricambio

### SP50220100

|     | Nome                     | Codice   |
|-----|--------------------------|----------|
| 1.3 | Piastra Fuori produzione | 59912677 |
| 2   | Valvola antiriflusso     | 59905714 |
| 3   | Capezzolo filetto        | 59913658 |
|     |                          |          |