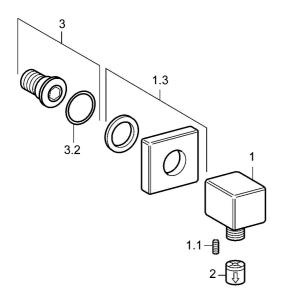

## Parti di ricambio

### SP50220100

|     | Nome                     | Codice   |
|-----|--------------------------|----------|
| 1.3 | Piastra Fuori produzione | 59912677 |
| 2   | Valvola antiriflusso     | 59905714 |
| 3   | Capezzolo filetto        | 59913658 |
|     |                          |          |