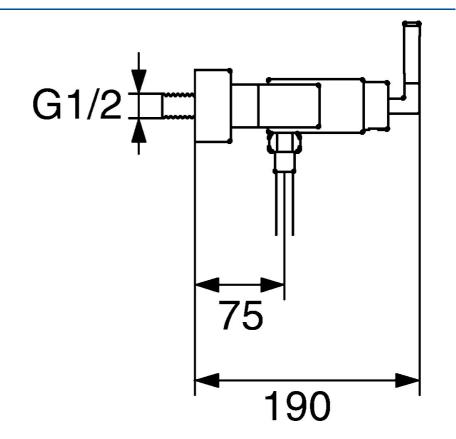

## Technické údaje

#### Technické vlastnosti

Dodávka teplej vody Pracovný tlak Spätná klapka (STN EN 1717) max. +80°C 0.5-10 bar EB