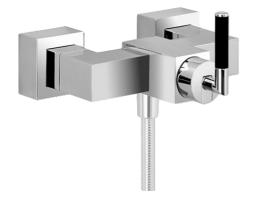

## 50170102 HANSAQUADRIS - Sprchová batéria Ukončené

EAN: 4015474072633 static.hansa.com/50170102

- Riešenia pre sprchy
- Jednopáková
- Nástenná montáž

- Chróm
  - Spätný ventil (-y)
- Tlmiče