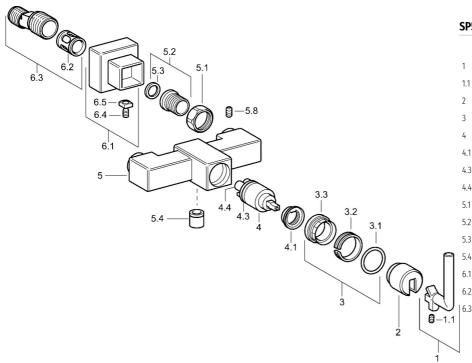

### Náhradné diely

### SP50170102

|     | Názov                               | Kód      |
|-----|-------------------------------------|----------|
|     | Ovládacia rukoväť Ukončené          | 59912680 |
| .1  | Skrutka, M4x4 Ukončené              | 59912681 |
| 2   | Kryt príruby Ukončené               | 59912690 |
| }   | Upevňovacie matice Ukončené         | 59912683 |
| ł   | Kartuš, 3.5 Eco                     | 59912324 |
| +.1 | Temperature adjustment limiter      | 59912325 |
| +.3 | O-krúžok, d 28.24x2.62 Ukončené     | 59912590 |
| +.4 | O-krúžok, d 10.10x1.60 Ukončené     | 59905072 |
| i.1 | Pripojovacie matice, G3/4, AF30     | 59902230 |
| 5.2 | , G1/2, L, WAF10                    | 59904618 |
| 5.3 | Tesniaci krúžok, 23.9x15.2x2        | 59902689 |
| 5.4 | Spätný ventil                       | 59905714 |
| 5.1 | Kryt príruby Ukončené               | 59912685 |
| 5.2 | Tlmič                               | 59904792 |
| 5.3 | Excentrická spojka, G3/4xG1/2, DN15 | 59910254 |
|     |                                     |          |