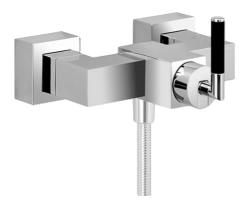

EAN: 4015474072633 static.hansa.com/50170102

- Douche oplossingen
- Eengreeps
- Wandmontage

- Chroom
- Terugslagklep
- Geluidsdemper(s)