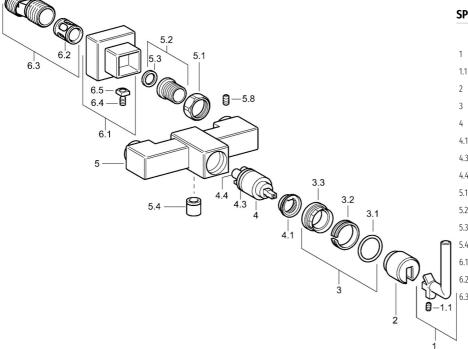

## Reserveonderdelen

## SP50170102

|     | Naam                                     | Code     |
|-----|------------------------------------------|----------|
|     | Hendel Stopgezet                         | 59912680 |
| 1.1 | Schroef, M4x4 Stopgezet                  | 59912681 |
| 2   | Afdekplaat Stopgezet                     | 59912690 |
| 3   | Bevestigingsmoer Stopgezet               | 59912683 |
| 4   | Binnenwerk, 3.5 Eco                      | 59912324 |
| ¥.1 | Temperature adjustment limiter           | 59912325 |
| 4.3 | O-ring, d 28.24x2.62 Stopgezet           | 59912590 |
| 4.4 | O-ring, d 10.10x1.60 Stopgezet           | 59905072 |
| 5.1 | Aansluiting moer, G3/4, AF30             | 59902230 |
| 5.2 | Zetel, G1/2, L, WAF10                    | 59904618 |
| 5.3 | Borgring, 23.9x15.2x2                    | 59902689 |
| 5.4 | Terugslagklep                            | 59905714 |
| 5.1 | Afdekplaat Chroom Stopgezet              | 59912685 |
| 5.2 | Geluiddemper                             | 59904792 |
| 5.3 | Excentrieke aansluiting, G3/4xG1/2, DN15 | 59910254 |