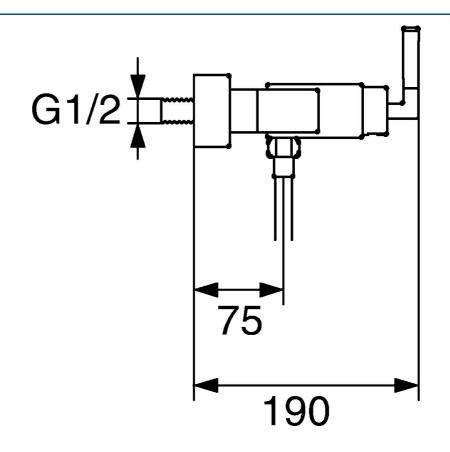

## **Technische gegevens**

## Technische eigenschappen

max. +80°C Warmwatertoevoer Werkdruk 0.5-10 bar

Terugstroom beveiliging (EN1717)

EB