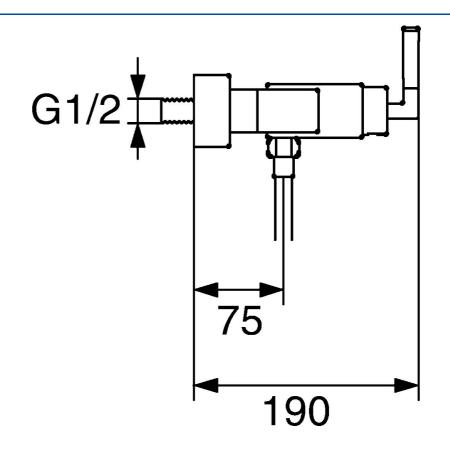

### Caratteristiche tecniche

Fornitura di acqua calda Pressione di esercizio Backflow prevention (EN1717) max. +80°C 0.5-10 bar

EB