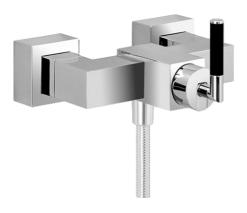

## 50170102 HANSAQUADRIS - Miscelatore doccia

EAN: 4015474072633 static.hansa.com/50170102

- Soluzioni doccia
- Monocomando
- Montaggio a parete

- Cromo
- Valvola/e di non ritorno
- Silenziatore