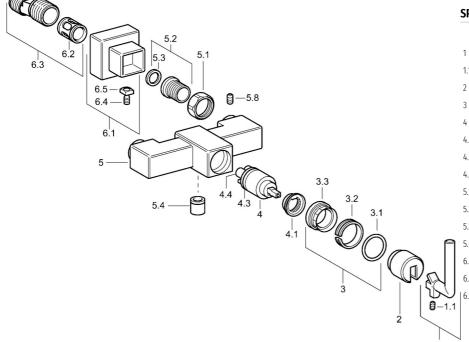

## Parti di ricambio

### SP50170102

|     | Nome                                   | Codice   |
|-----|----------------------------------------|----------|
| 1   | Leva Fuori produzione                  | 59912680 |
| 1.1 | Screw, M4x4 Fuori produzione           | 59912681 |
| 2   | Piastra Fuori produzione               | 59912690 |
| 3   | Dado di fissaggio Fuori produzione     | 59912683 |
| 4   | Cartuccia, 3.5 Eco                     | 59912324 |
| 4.1 | Temperature adjustment limiter         | 59912325 |
| 4.3 | O-ring, d 28.24x2.62 Fuori produzione  | 59912590 |
| 4.4 | O-ring, d 10.10x1.60 Fuori produzione  | 59905072 |
| 5.1 | Dado di collegamento, G3/4, AF30       | 59902230 |
| 5.2 | , G1/2, L, WAF10                       | 59904618 |
| 5.3 | Anello di tenuta, 23.9x15.2x2          | 59902689 |
| 5.4 | Valvola antiriflusso                   | 59905714 |
| 6.1 | Piastra Cromo Fuori produzione         | 59912685 |
| 6.2 | Silenziatore                           | 59904792 |
| 6.3 | Connettore eccentrico, G3/4xG1/2, DN15 | 59910254 |