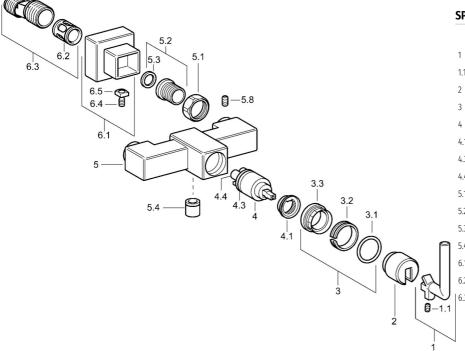

## Ersatzteile

## SP50170102

|     | Name                                | ArtNr.   |  |
|-----|-------------------------------------|----------|--|
| 1   | Hebel Ausgelaufen                   | 59912680 |  |
| 1.1 | Schraube, M4x4 Ausgelaufen          | 59912681 |  |
| 2   | Rosette Ausgelaufen                 | 59912690 |  |
| 3   | Befestigungsmutter Ausgelaufen      | 59912683 |  |
| 4   | Kartusche, 3.5 Eco                  | 59912324 |  |
| 4.1 | Temperatur-Anschlagring             | 59912325 |  |
| 4.3 | O-Ring, d 28.24x2.62 Ausgelaufen    | 59912590 |  |
| 4.4 | O-Ring, d 10.10x1.60 Ausgelaufen    | 59905072 |  |
| 5.1 | Anschlussmutter, G3/4, AF30         | 59902230 |  |
| 5.2 | Sitz, G1/2, L, WAF10                | 59904618 |  |
| 5.3 | Haltering, 23.9x15.2x2              | 59902689 |  |
| 5.4 | Rückflussverhinderer                | 59905714 |  |
| 6.1 | Rosette Ausgelaufen                 | 59912685 |  |
| 6.2 | Schalldämpfer                       | 59904792 |  |
| 6.3 | Exzenter-Anschluss, G3/4xG1/2, DN15 | 59910254 |  |