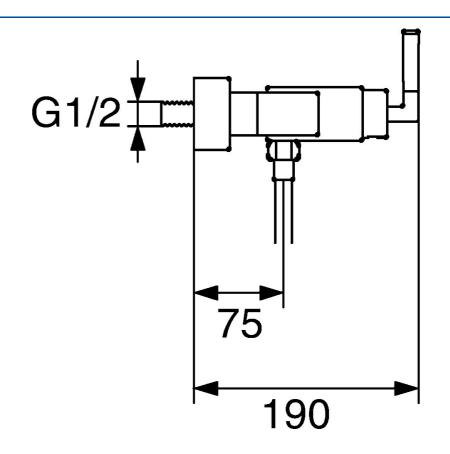

## Technische Eigenschaften

Warmwasserversorgung

Arbeitsdruck

Sicherungseinrichtung (EN1717)

max. +80°C

0.5-10 bar

EB