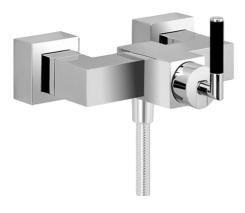

EAN: 4015474072633 static.hansa.com/50170102

- Dusche
- Einhebelmischer
- Wandmontage

- Chrom
- Rückflussverhinderer
- Schalldämpfer