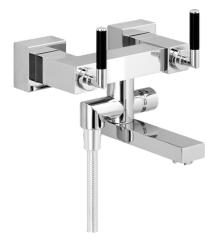

EAN: 4015474072619 static.hansa.com/50152102

- Sprcha a vaňa
- Dve ovládacie páky
- Nástenná montáž

- Chróm
- Spätný ventil (-y)
- Tlmiče