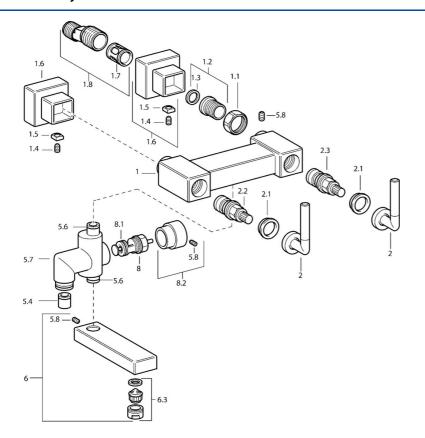

## Náhradné diely

## SP50152102

|     | Názov                                        | Kód      |
|-----|----------------------------------------------|----------|
| 1.1 | Pripojovacie matice, G3/4, AF30              | 59902230 |
| 1.2 | , G1/2, L, WAF10                             | 59904618 |
| 1.3 | Tesniaci krúžok, 23.9x15.2x2                 | 59902689 |
| 1.6 | Kryt príruby Ukončené                        | 59912685 |
| 1.7 | Tlmič                                        | 59904792 |
| 1.8 | Excentrická spojka, G3/4xG1/2, DN15          | 59910254 |
| 2   | Ovládacia rukoväť Ukončené                   | 59912676 |
| 2.1 | Záslepka Modrá/Červená Ukončené              | 59912664 |
| 2.2 | Sedlo Ukončené                               | 59912665 |
| 2.3 | Ovládacia časť s farebnými krúžkami Ukončené | 59912666 |
| 5.4 | Spätný ventil                                | 59905714 |
| 5.6 | O-krúžok, d 13.95x2.62 Ukončené              | 59912686 |
| 5.8 | , M5x6, SW2.6 Ukončené                       | 59912477 |
| 6   | Výtokové rameno Ukončené                     | 59912688 |
| 6.3 | Aerator, M28x1 D                             | 59907198 |
| 8   | Prepínač                                     | 59911156 |
| 8.1 | Tesnenie sada                                | 59904791 |
| 8.2 | Ovládacie tiahlo Ukončené                    | 59912687 |