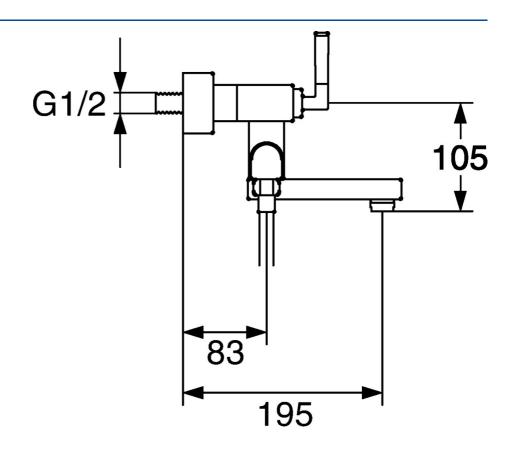

## Technické údaje

## Technické vlastnosti

Dodávka teplej vody Pracovný tlak

Spätná klapka (STN EN 1717)

max. +80°C

0.5-10 bar