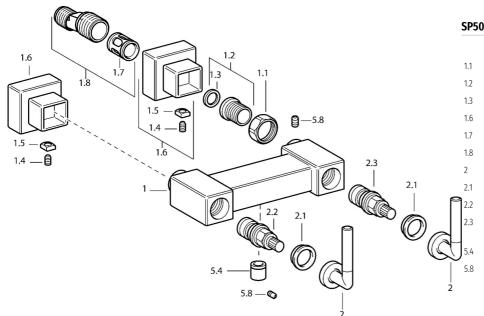

## Parti di ricambio

### SP50130102

|    | Nome                                                      | Codice   |
|----|-----------------------------------------------------------|----------|
| 1  | Dado di collegamento, G3/4, AF30                          | 59902230 |
| 2  | , G1/2, L, WAF10                                          | 59904618 |
| 3  | Anello di tenuta, 23.9x15.2x2                             | 59902689 |
| 6  | Piastra Cromo Fuori produzione                            | 59912685 |
| 7  | Silenziatore                                              | 59904792 |
| 8  | Connettore eccentrico, G3/4xG1/2, DN15                    | 59910254 |
|    | Leva Cromo Fuori produzione                               | 59912676 |
| 1  | Tappo Blu/Rosso Fuori produzione                          | 59912664 |
| 2  | Vitone Fuori produzione                                   | 59912665 |
| 3  | Vitone in ceramica con cappucci colorati Fuori produzione | 59912666 |
| 4  | Valvola antiriflusso                                      | 59905714 |
| .8 | , M5x6, SW2.6 Fuori produzione                            | 59912477 |
|    |                                                           |          |