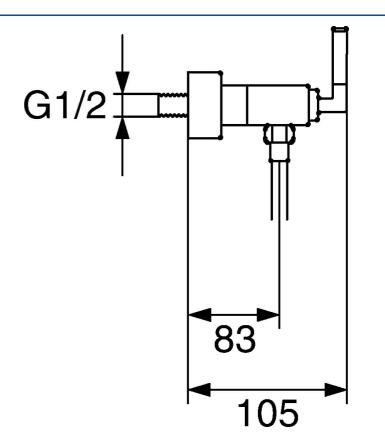

#### **Caratteristiche tecniche**

Fornitura di acqua calda Pressione di esercizio Backflow prevention (EN1717) max. +80°C 0.5-10 bar EB