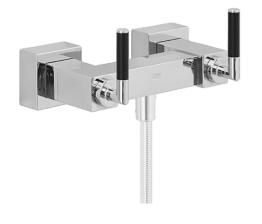

## 50130102 HANSAQUADRIS - Miscelatore doccia

EAN: 4015474072572 static.hansa.com/50130102

- Soluzioni doccia
- A due maniglie
- Montaggio a parete

- Cromo
- Valvola/e di non ritorno
- Silenziatore