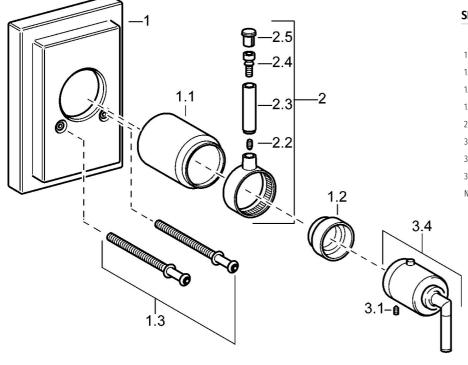

## Náhradné diely

### SP50119102

|      | Názov                               | Kód      |
|------|-------------------------------------|----------|
| 1    | Krytka Ukončené                     | 59912600 |
| 1.1  | Krytka Ukončené                     | 59912327 |
| 1.2  | Temperature adjustment limiter      | 59906355 |
| 1.3  | Skrutka, M5x75, SW3 Ukončené        | 59912602 |
| 2    | Ovládacia rukoväť Ukončené          | 59912603 |
| 3.1  | Skrutka, M6x16, SW2.5               | 59911727 |
| 3.3  | Rebound pin                         | 59912005 |
| 3.4  | Rukoväť regulátora teploty Ukončené | 59912605 |
| N.I. | Nadstavný segment, 35 mm            | 59911438 |