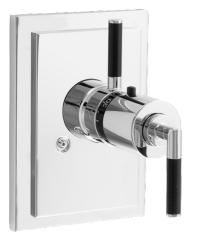

## • Douche oplossingen

- Thermostatisch, Afbouwset
- Wandmontage voor inbouwunit
- Chroom

- Temperatuurgreep
- Thermostatische temperatuurregeling
- Vierkante rozet