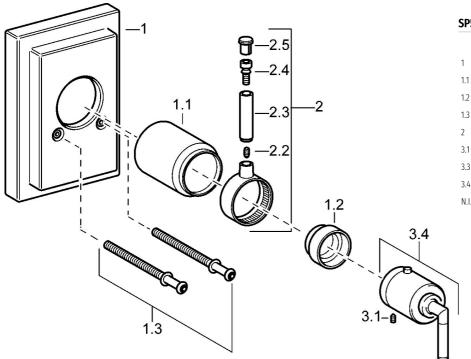

## Reserveonderdelen

## SP50119102

|      | Naam                                  | Code     |
|------|---------------------------------------|----------|
| 1    | Kap Stopgezet                         | 59912600 |
| 1.1  | Kap Chroom Stopgezet                  | 59912327 |
| 1.2  | Temperature adjustment limiter Chroom | 59906355 |
| 1.3  | Schroef, M5x75, SW3 Stopgezet         | 59912602 |
| 2    | Hendel Stopgezet                      | 59912603 |
| 3.1  | Schroef, M6x16, SW2.5                 | 59911727 |
| 3.3  | Rebound pin                           | 59912005 |
| 3.4  | Temperatuur hendel Stopgezet          | 59912605 |
| N.I. | Inbouwverlengstuk kompleet, 35 mm     | 59911438 |