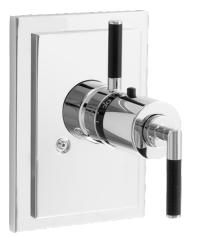

# 50119102 HANSAQUADRIS - Piastra per miscelatore doccia

EAN: 4015474072541 static.hansa.com/50119102

#### • Soluzioni doccia

- Termostatico, Set esterno
- Montaggio a parete con unità d'incasso
- Cromo

- Manopola di regolazione temperatura
- Regolazione termostatica della temperatura
- Placca quadrata

### Dati tecnici

| Caratteristiche tecniche |            |  |
|--------------------------|------------|--|
| Fornitura di acqua calda | max. +80°C |  |
| Pressione di esercizio   | 1-10 bar   |  |
| Norme                    |            |  |
| Standard EN              | EN 1111    |  |