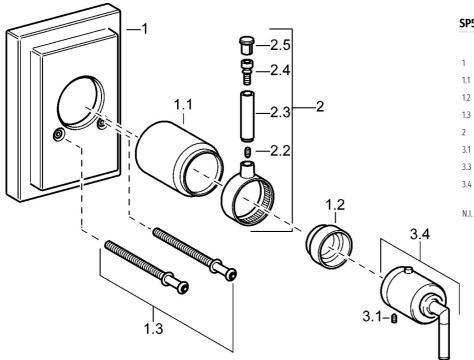

## Parti di ricambio

#### SP50119102

|      | Nome                                                        | Codice   |
|------|-------------------------------------------------------------|----------|
|      | Cappuccio Fuori produzione                                  | 59912600 |
| .1   | Cappuccio Cromo Fuori produzione                            | 59912327 |
| .2   | Temperature adjustment limiter Cromo                        | 59906355 |
| .3   | Screw, M5x75, SW3 Fuori produzione                          | 59912602 |
|      | Leva Fuori produzione                                       | 59912603 |
| .1   | Screw, M6x16, SW2.5                                         | 59911727 |
| .3   | Rebound pin                                                 | 59912005 |
| .4   | Maniglia per regolazione della temperatura Fuori produzione | 59912605 |
| l.I. | Prolunga, 35 mm                                             | 59911438 |