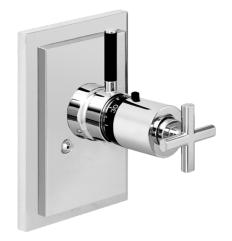

# Náhradné diely

## SP50109101

|      | Názov                               | Kód      |
|------|-------------------------------------|----------|
| 1    | Krytka Ukončené                     | 59912600 |
| 1.1  | Krytka Ukončené                     | 59912327 |
| 1.2  | Temperature adjustment limiter      | 59906355 |
| 1.3  | Skrutka, M5x75, SW3 Ukončené        | 59912602 |
| 2    | Ovládacia rukoväť Ukončené          | 59912603 |
| 3    | Rukoväť regulátora teploty Ukončené | 59912604 |
| 3.1  | Skrutka, M6x16, SW2.5               | 59911727 |
| 3.3  | Rebound pin                         | 59912005 |
| N.I. | Nadstavný segment, 35 mm            | 59911438 |