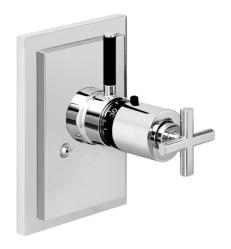

## Reserveonderdelen

### SP50109101

|      | Naam                                  | Code     |
|------|---------------------------------------|----------|
| 1    | Kap Stopgezet                         | 59912600 |
| 1.1  | Kap Chroom Stopgezet                  | 59912327 |
| 1.2  | Temperature adjustment limiter Chroom | 59906355 |
| 1.3  | Schroef, M5x75, SW3 Stopgezet         | 59912602 |
| 2    | Hendel Stopgezet                      | 59912603 |
| 3    | Temperatuur hendel Stopgezet          | 59912604 |
| 3.1  | Schroef, M6x16, SW2.5                 | 59911727 |
| 3.3  | Rebound pin                           | 59912005 |
| N.I. | Inbouwverlengstuk kompleet, 35 mm     | 59911438 |