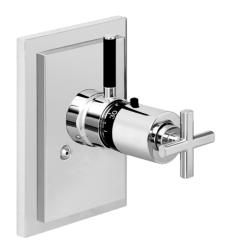

# 50109101 HANSAQUADRIS - Piastra per miscelatore doccia

EAN: 4015474072411 static.hansa.com/50109101

- Soluzioni doccia
- Termostatico, Set esterno
- Montaggio a parete con unità d'incasso
- Cromo
- Regolazione termostatica della temperatura
- Placca quadrata