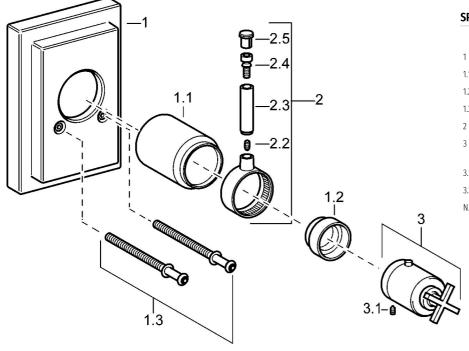

# Parti di ricambio

### SP50109101

|      | Nome                                                        | Codice   |
|------|-------------------------------------------------------------|----------|
| 1    | Cappuccio Fuori produzione                                  | 59912600 |
| 1.1  | Cappuccio Cromo Fuori produzione                            | 59912327 |
| 1.2  | Temperature adjustment limiter Cromo                        | 59906355 |
| 1.3  | Screw, M5x75, SW3 Fuori produzione                          | 59912602 |
| 2    | Leva Fuori produzione                                       | 59912603 |
| 3    | Maniglia per regolazione della temperatura Fuori produzione | 59912604 |
| 3.1  | Screw, M6x16, SW2.5                                         | 59911727 |
| 3.3  | Rebound pin                                                 | 59912005 |
| N.I. | Prolunga, 35 mm                                             | 59911438 |