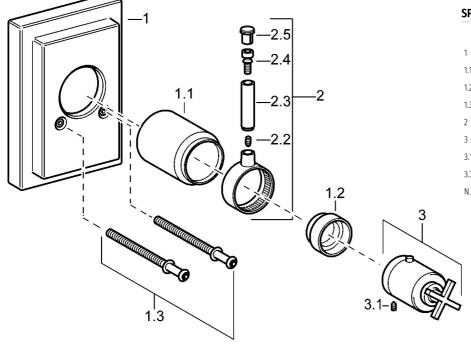

# **Spare parts**

### SP50109101

|      | Name                                    | Code     |
|------|-----------------------------------------|----------|
| 1    | Covering cap Discontinued               | 59912600 |
| 1.1  | Covering cap Discontinued               | 59912327 |
| 1.2  | Temperature adjustment limiter          | 59906355 |
| 1.3  | Screw, M5x75, SW3 Discontinued          | 59912602 |
| 2    | Lever Discontinued                      | 59912603 |
| 3    | Temperature control handle Discontinued | 59912604 |
| 3.1  | Screw, M6x16, SW2.5                     | 59911727 |
| 3.3  | Rebound pin                             | 59912005 |
| N.I. | Raising kit, 35 mm                      | 59911438 |