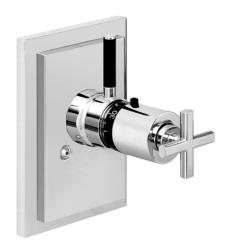

EAN: 4015474072411 static.hansa.com/50109101

- Shower solutions
- Thermostatic, Trim Kit
- Concealed wall mounting

- Chrome
- Thermostatic cartridge for automatic temperature control
- Square rosette