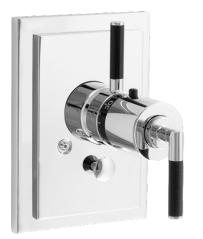

## 50099102 HANSAQUADRIS - Nadom. časť podomiet. sprch. batérie Ukončené

EAN: 4015474072534 static.hansa.com/50099102

- Riešenia pre sprchy
- Termostatická, Sada pre konečnú montáž
- Podomietková inštalácia
- Chróm

- Rukoväť regulátora teploty vody
- Termostatická kartuša pre ovládanie teploty
- Štvorcová rozeta