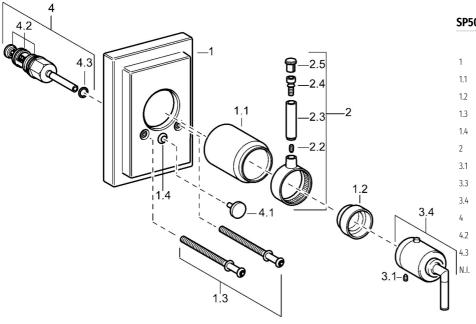

## Náhradné diely

SP50099102

|      | Názov                               | Kód      |
|------|-------------------------------------|----------|
| 1    | Kryt príruby Ukončené               | 59912601 |
| 1.1  | Krytka Ukončené                     | 59912327 |
| 1.2  | Temperature adjustment limiter      | 59906355 |
| 1.3  | Skrutka, M5x75, SW3 Ukončené        | 59912602 |
| 1.4  | Krytka Eko drez-kapna               | 59904846 |
| 2    | Ovládacia rukoväť Ukončené          | 59912603 |
| 3.1  | Skrutka, M6x16, SW2.5               | 59911727 |
| 3.3  | Rebound pin                         | 59912005 |
| 3.4  | Rukoväť regulátora teploty Ukončené | 59912605 |
| 4    | Prepínač                            | 59911156 |
| 4.2  | Tesnenie sada                       | 59904791 |
| 4.3  | O-krúžok, d 4x1                     | 59902331 |
| N.I. | Nadstavný segment, 35 mm            | 59911438 |
|      |                                     |          |