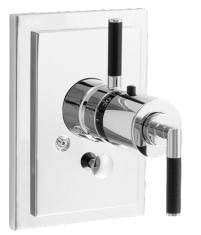

## • Douche oplossingen

- Thermostatisch, Afbouwset
- Wandmontage voor inbouwunit
- Chroom

- Temperatuurgreep
- Thermostatische temperatuurregeling
- Vierkante rozet