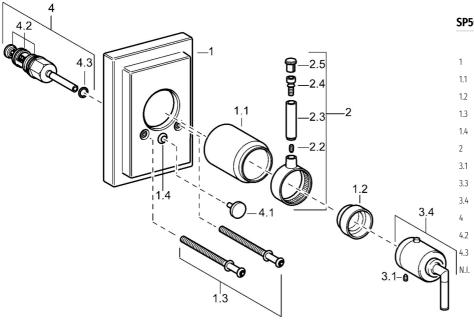

## Reserveonderdelen

SP50099102

|      | Naam                                  | Code     |
|------|---------------------------------------|----------|
|      | Afdekplaat Stopgezet                  | 59912601 |
| .1   | Kap Chroom Stopgezet                  | 59912327 |
| .2   | Temperature adjustment limiter Chroom | 59906355 |
| .3   | Schroef, M5x75, SW3 Stopgezet         | 59912602 |
| .4   | Kapmet begrenzer keuken               | 59904846 |
| 2    | Hendel Stopgezet                      | 59912603 |
| 3.1  | Schroef, M6x16, SW2.5                 | 59911727 |
| 3.3  | Rebound pin                           | 59912005 |
| 8.4  | Temperatuur hendel Stopgezet          | 59912605 |
| ł    | Omsteller Chroom                      | 59911156 |
| +.2  | Dichting                              | 59904791 |
| +.3  | O-ring, d 4x1                         | 59902331 |
| ۱.۱. | Inbouwverlengstuk kompleet, 35 mm     | 59911438 |