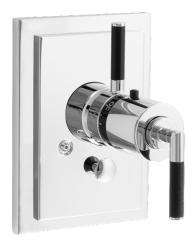

# 50099102 HANSAQUADRIS - Piastra per miscelatore doccia

EAN: 4015474072534 static.hansa.com/50099102

- Soluzioni doccia
- Termostatico, Set esterno
- Montaggio a parete con unità d'incasso
- Cromo

- Manopola di regolazione temperatura
- Regolazione termostatica della temperatura
- Placca quadrata