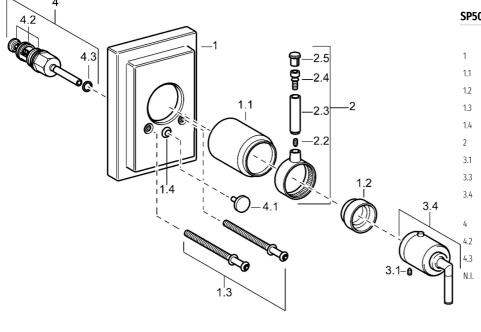

## Parti di ricambio

### SP50099102

|      | Nome                                                        | Codice   |
|------|-------------------------------------------------------------|----------|
|      | Piastra Fuori produzione                                    | 59912601 |
| .1   | Cappuccio Cromo Fuori produzione                            | 59912327 |
| .2   | Temperature adjustment limiter Cromo                        | 59906355 |
| .3   | Screw, M5x75, SW3 Fuori produzione                          | 59912602 |
| .4   | Pezzi di guida                                              | 59904846 |
|      | Leva Fuori produzione                                       | 59912603 |
| .1   | Screw, M6x16, SW2.5                                         | 59911727 |
| .3   | Rebound pin                                                 | 59912005 |
| .4   | Maniglia per regolazione della temperatura Fuori produzione | 59912605 |
|      | Deviatore Cromo                                             | 59911156 |
| .2   | Kit di guarnizione                                          | 59904791 |
| .3   | O-ring, d 4x1                                               | 59902331 |
| l.l. | Prolunga, 35 mm                                             | 59911438 |
|      |                                                             |          |