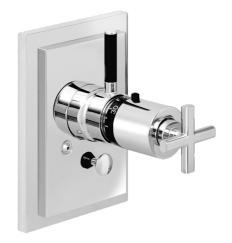

# Náhradné diely

## SP50089101

|    | Názov                               | Kód      |
|----|-------------------------------------|----------|
|    | Kryt príruby Ukončené               | 59912601 |
|    | Krytka Ukončené                     | 59912327 |
|    | Temperature adjustment limiter      | 59906355 |
| ;  | Skrutka, M5x75, SW3 Ukončené        | 59912602 |
| +  | Krytka Eko drez-kapna               | 59904846 |
|    | Ovládacia rukoväť Ukončené          | 59912603 |
|    | Rukoväť regulátora teploty Ukončené | 59912604 |
|    | Skrutka, M6x16, SW2.5               | 59911727 |
| }  | Rebound pin                         | 59912005 |
|    | Prepínač                            | 59911156 |
| 2  | Tesnenie sada                       | 59904791 |
| }  | O-krúžok, d 4x1                     | 59902331 |
| ١. | Nadstavný segment, 35 mm            | 59911438 |