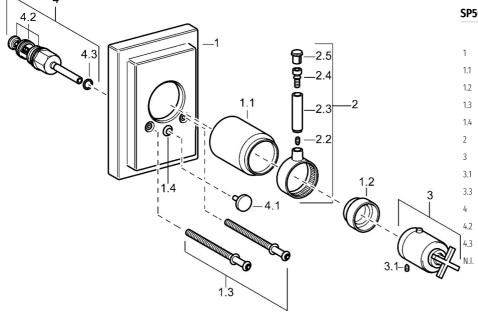

# Reserveonderdelen

### SP50089101

|  | Naam                                  | Code     |
|--|---------------------------------------|----------|
|  | Afdekplaat Stopgezet                  | 59912601 |
|  | Kap Chroom Stopgezet                  | 59912327 |
|  | Temperature adjustment limiter Chroom | 59906355 |
|  | Schroef, M5x75, SW3 Stopgezet         | 59912602 |
|  | Kapmet begrenzer keuken               | 59904846 |
|  | Hendel Stopgezet                      | 59912603 |
|  | Temperatuur hendel Stopgezet          | 59912604 |
|  | Schroef, M6x16, SW2.5                 | 59911727 |
|  | Rebound pin                           | 59912005 |
|  | Omsteller Chroom                      | 59911156 |
|  | Dichting                              | 59904791 |
|  | O-ring, d 4x1                         | 59902331 |
|  | Inbouwverlengstuk kompleet, 35 mm     | 59911438 |