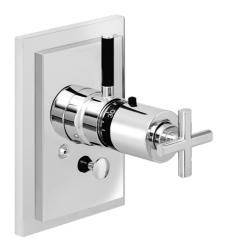

# 50089101 HANSAQUADRIS - Piastra per miscelatore doccia

EAN: 4015474072404 static.hansa.com/50089101

- Soluzioni doccia
- Termostatico, Set esterno
- Montaggio a parete con unità d'incasso
- Cromo
- Regolazione termostatica della temperatura
- Placca quadrata