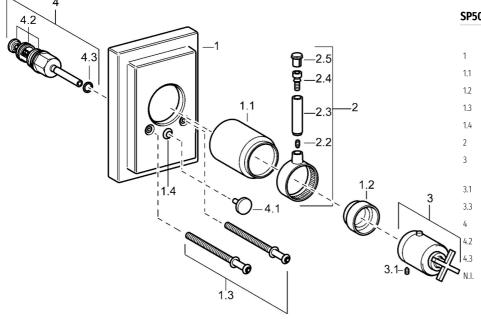

## Parti di ricambio

### SP50089101

| Nome                                                           | Codice   |
|----------------------------------------------------------------|----------|
| Piastra Fuori produzione                                       | 59912601 |
| Cappuccio Cromo Fuori produzione                               | 59912327 |
| Temperature adjustment limiter Cromo                           | 59906355 |
| Screw, M5x75, SW3 Fuori produzione                             | 59912602 |
| Pezzi di guida                                                 | 59904846 |
| Leva Fuori produzione                                          | 59912603 |
| Maniglia per regolazione della temperatura Fuori<br>produzione | 59912604 |
| Screw, M6x16, SW2.5                                            | 59911727 |
| Rebound pin                                                    | 59912005 |
| Deviatore Cromo                                                | 59911156 |
| Kit di guarnizione                                             | 59904791 |
| O-ring, d 4x1                                                  | 59902331 |
| Prolunga, 35 mm                                                | 59911438 |