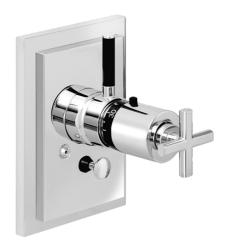

EAN: 4015474072404 static.hansa.com/50089101

- Shower solutions
- Thermostatic, Trim Kit
- Concealed wall mounting

- Chrome
- Thermostatic cartridge for automatic temperature control
- Square rosette