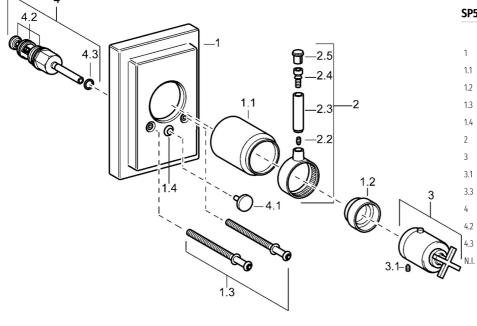

## **Spare parts**

## SP50089101

| Name                                    | Code     |
|-----------------------------------------|----------|
| Cover flange Discontinued               | 59912601 |
| Covering cap Discontinued               | 59912327 |
| Temperature adjustment limiter          | 59906355 |
| Screw, M5x75, SW3 Discontinued          | 59912602 |
| Flow limiting cap                       | 59904846 |
| Lever Discontinued                      | 59912603 |
| Temperature control handle Discontinued | 59912604 |
| Screw, M6x16, SW2.5                     | 59911727 |
| Rebound pin                             | 59912005 |
| Diverter                                | 59911156 |
| Sealing kit                             | 59904791 |
| O-ring, d 4x1                           | 59902331 |
| Raising kit, 35 mm                      | 59911438 |
|                                         |          |