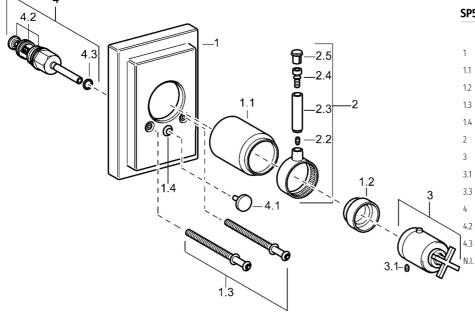

# **Ersatzteile**

### SP50089101

| Name                             | ArtNr.   |
|----------------------------------|----------|
| Rosette Ausgelaufen              | 59912601 |
| Abdeckkappe Ausgelaufen          | 59912327 |
| Temperatur-Anschlagring          | 59906355 |
| Schraube, M5x75, SW3 Ausgelaufen | 59912602 |
| Führungsstück                    | 59904846 |
| Hebel Ausgelaufen                | 59912603 |
| Temperatur-Wählgriff Ausgelaufen | 59912604 |
| Schraube, M6x16, SW2.5           | 59911727 |
| Anschlagstift                    | 59912005 |
| Umsteller, automatisch           | 59911156 |
| Dichtungskit                     | 59904791 |
| O-Ring, d 4x1                    | 59902331 |
| Verlängerungssatz, 35 mm         | 59911438 |
|                                  |          |