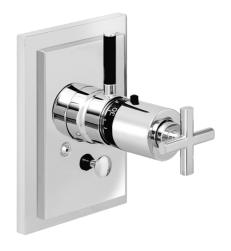

EAN: 4015474072404 static.hansa.com/50089101

- Dusche
- Thermostat, Fertigmontageset
- Wandmontage für Unterputz-Einbaukörper
- Thermostatkartusche zur Temperaturreglung
- Rosette eckig