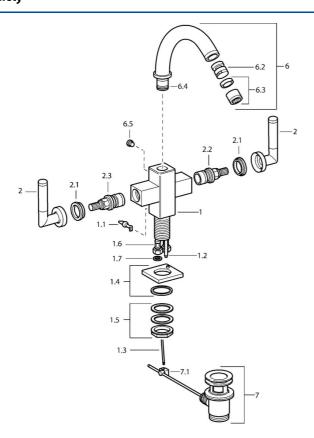

## Náhradné diely

## SP50073202

|     | Názov                                        | Kód      |
|-----|----------------------------------------------|----------|
| 1.1 | Ovládacia rukoväť Ukončené                   | 59912670 |
| 1.2 | Spojovacie potrubie, M5 Ukončené             | 59912671 |
| 1.4 | Výtokové rameno Ukončené                     | 59912667 |
| 1.5 | Upevňovací set Ukončené                      | 59912668 |
| 1.6 | Pripájacie hadičky Ukončené                  | 59912673 |
| 2   | Ovládacia rukoväť Ukončené                   | 59912676 |
| 2.1 | Záslepka Modrá/Červená Ukončené              | 59912664 |
| 2.2 | Sedlo Ukončené                               | 59912665 |
| 2.3 | Ovládacia časť s farebnými krúžkami Ukončené | 59912666 |
| 6   | Výtokové rameno Ukončené                     | 59912679 |
| 6.2 | Aerator s guľovým kĺbom Ukončené             | 59905132 |
| 6.3 | Aerator, M22x1 A Ukončené                    | 59902365 |
| 6.4 | Tesnenie sada Ukončené                       | 59912661 |
| 6.5 | Skrutka Ukončené                             | 59912672 |
| 7   | Vypúšťací ventil umývadla                    | 59904620 |
| 7.1 | Spoiovací diel tiahla                        | 59904624 |