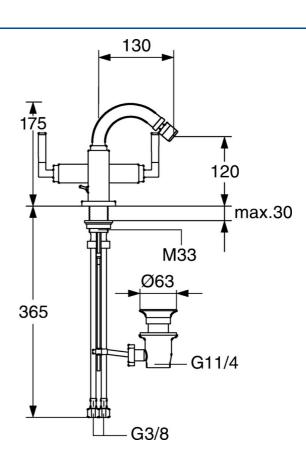

## Technické údaje

## Technické vlastnosti

Dodávka teplej vody max. +80°C Pracovný tlak 0.5-10 bar Materiál Mosadz