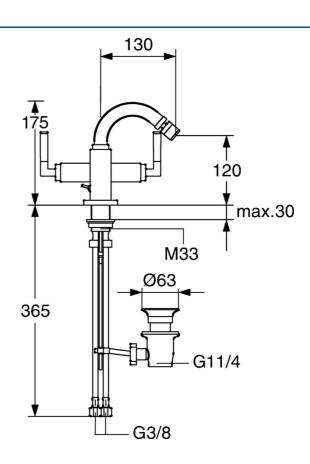

#### Caratteristiche tecniche

Fornitura di acqua calda Pressione di esercizio Materiale max. +80°C 0.5-10 bar

Ottone