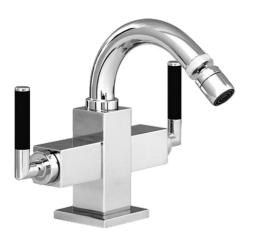

# 50073202 HANSAQUADRIS - Miscelatore bidet

EAN: 4015474072527 static.hansa.com/50073202

- Bidet
- A due maniglie

- Montaggio d'appoggio
- Cromo