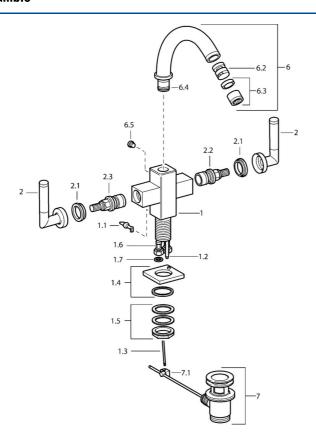

# Parti di ricambio

### SP50073202

|     | Nome                                                      | Codice   |
|-----|-----------------------------------------------------------|----------|
| 1.1 | Leva Cromo Fuori produzione                               | 59912670 |
| 1.2 | Tubo di accoppiamento, M5 Fuori produzione                | 59912671 |
| 1.4 | Bocca Cromo Fuori produzione                              | 59912667 |
| 1.5 | Set di fissaggio Fuori produzione                         | 59912668 |
| 1.6 | Tubo flessibile Fuori produzione                          | 59912673 |
| 2   | Leva Cromo Fuori produzione                               | 59912676 |
| 2.1 | Tappo Blu/Rosso Fuori produzione                          | 59912664 |
| 2.2 | Vitone Fuori produzione                                   | 59912665 |
| 2.3 | Vitone in ceramica con cappucci colorati Fuori produzione | 59912666 |
| 6   | Bocca Cromo Fuori produzione                              | 59912679 |
| 6.2 | Rompigetto aereatore Fuori produzione                     | 59905132 |
| 6.3 | Aereatore, M22x1 A Fuori produzione                       | 59902365 |
| 6.4 | Kit di guarnizione Fuori produzione                       | 59912661 |
| 6.5 | Screw Fuori produzione                                    | 59912672 |
| 7   | Scarico a saltarello Cromo                                | 59904620 |
| 7.1 | Snodo                                                     | 59904624 |