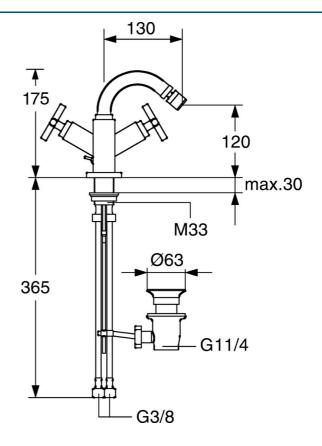

#### Caratteristiche tecniche

| Misura DN (dimensione nominale) | DN15       |
|---------------------------------|------------|
| Fornitura di acqua calda        | max. +70°C |
| Pressione di esercizio          | 0.5-10 bar |
| Misura della connessione        | G3/8       |
| Dimensione della chiave         | G3/8       |
| Projection                      | 130 mm     |
| Backflow prevention (EN1717)    | AA         |
| Materiale                       | Ottone     |
|                                 |            |