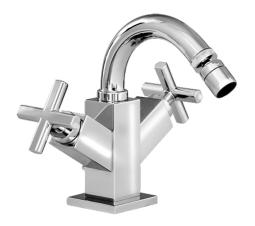

## 50063201 HANSAQUADRIS - Miscelatore bidet

EAN: 4015474072398 static.hansa.com/50063201

- Bidet
- A due maniglie
- Montaggio d'appoggio
- Cromo
- Rompigetto a snodo sferico

- Due leve/manopole, Manopola a croce
- Piletta di scarico con astina saltarello
- Vitone ceramico
- Collegamento con flessibili