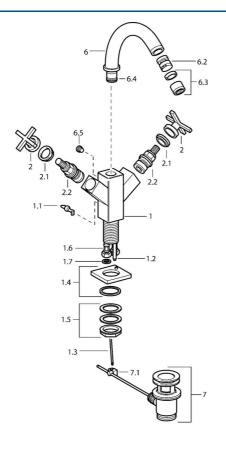

# Parti di ricambio

### SP50063201

|     | Nome                                       | Codice   |
|-----|--------------------------------------------|----------|
| 1.1 | Leva Cromo Fuori produzione                | 59912670 |
| 1.2 | Tubo di accoppiamento, M5 Fuori produzione | 59912671 |
| 1.4 | Bocca Cromo Fuori produzione               | 59912667 |
| 1.5 | Set di fissaggio Fuori produzione          | 59912668 |
| 1.6 | Tubo flessibile Fuori produzione           | 59912673 |
| 2   | Leva Cromo Fuori produzione                | 59912663 |
| 2.1 | Tappo Blu/Rosso Fuori produzione           | 59912664 |
| 2.2 | Vitone Fuori produzione                    | 59912665 |
| 6   | Bocca Cromo Fuori produzione               | 59912679 |
| 6.2 | Rompigetto aereatore Fuori produzione      | 59905132 |
| 6.3 | Aereatore, M22x1 A Fuori produzione        | 59902365 |
| 6.4 | Kit di guarnizione Fuori produzione        | 59912661 |
| 6.5 | Screw Fuori produzione                     | 59912672 |
| 7   | Scarico a saltarello Cromo                 | 59904620 |
| 7.1 | Snodo                                      | 59904624 |