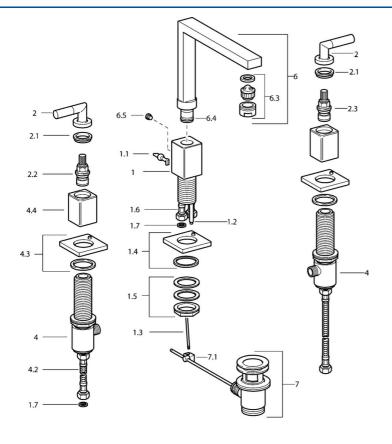

## SP50042202

|     | Názov                                        | Kód      |
|-----|----------------------------------------------|----------|
| 1.1 | Ovládacia rukoväť Ukončené                   | 59912670 |
| 1.2 | Spojovacie potrubie, M5 Ukončené             | 59912671 |
| 1.4 | Výtokové rameno Ukončené                     | 59912667 |
| 1.5 | Upevňovací set Ukončené                      | 59912668 |
| 1.6 | Pripájacie hadičky Ukončené                  | 59912673 |
| 2   | Záslepka Modrá/Červená Ukončené              | 59912664 |
| 2.1 | Ovládacia rukoväť Ukončené                   | 59912676 |
| 2.2 | Sedlo Ukončené                               | 59912665 |
| 2.3 | Ovládacia časť s farebnými krúžkami Ukončené | 59912666 |
| 4.2 | Pripájacie hadičky Ukončené                  | 59912678 |
| 4.3 | Kryt príruby Ukončené                        | 59912677 |
| 6   | Výtokové rameno Ukončené                     | 59912674 |
| 6.3 | Aerator Ukončené                             | 59912675 |
| 6.4 | Tesnenie sada Ukončené                       | 59912661 |
| 6.5 | Skrutka Ukončené                             | 59912672 |
| 7   | Vypúšťací ventil umývadla                    | 59904620 |
| 7.1 | Spojovací diel tiahla                        | 59904624 |