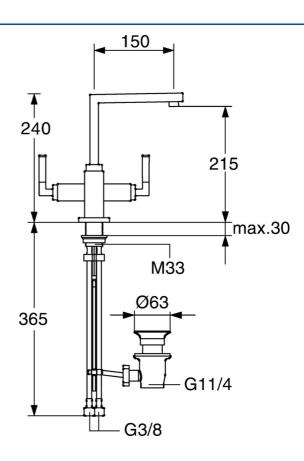

## Náhradné diely

## SP50022202

|     | Názov                                        | Kód      |
|-----|----------------------------------------------|----------|
| 1.1 | Ovládacia rukoväť Ukončené                   | 59912670 |
| 1.2 | Spojovacie potrubie, M5 Ukončené             | 59912671 |
| 1.4 | Výtokové rameno Ukončené                     | 59912667 |
| 1.5 | Upevňovací set Ukončené                      | 59912668 |
| 1.6 | Pripájacie hadičky Ukončené                  | 59912673 |
| 2   | Ovládacia rukoväť Ukončené                   | 59912676 |
| 2.1 | Záslepka Modrá/Červená Ukončené              | 59912664 |
| 2.2 | Sedlo Ukončené                               | 59912665 |
| 2.3 | Ovládacia časť s farebnými krúžkami Ukončené | 59912666 |
| 6   | Výtokové rameno Ukončené                     | 59912674 |
| 6.3 | Aerator Ukončené                             | 59912675 |
| 6.4 | Tesnenie sada Ukončené                       | 59912661 |
| 6.5 | Skrutka Ukončené                             | 59912672 |
| 7   | Vypúšťací ventil umývadla                    | 59904620 |
| 7.1 | Spojovací diel tiahla                        | 59904624 |