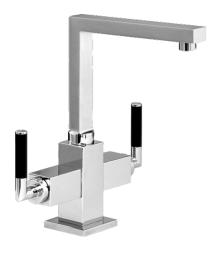

## Technické údaje

## Technické vlastnosti

Dodávka teplej vody max. +80°C Pracovný tlak 0.5-10 bar Materiál Mosadz