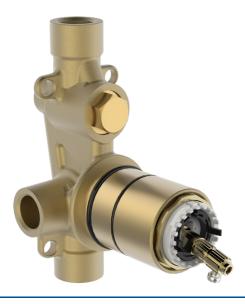

## 50010900 HANSAVARIO - Corpo per miscelatore incasso vasca-doccia

EAN: 4057304011719 static.hansa.com/50010900

- Vasca & doccia
- A incasso
- Montaggio a parete con unità d'incasso
- Limitatore di temperatura, Limitatore di temperatura regolabile
- Cartuccia a dischi ceramici ø 40mm
- Ottone DZR