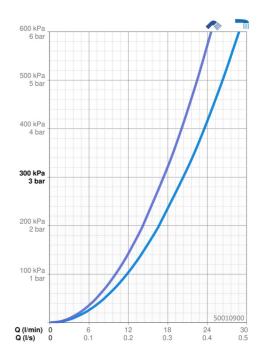

## Dati tecnici

| Caratteris | tiche f | lusso |
|------------|---------|-------|
|------------|---------|-------|

EPD module D (kg CO2 eq.)

| Caratteristiche flusso |  |  |
|------------------------|--|--|
| 20.4 / 17.4 l/min      |  |  |
|                        |  |  |
| DN15                   |  |  |
| max. +80°C             |  |  |
| 1-10 bar               |  |  |
| G1/2                   |  |  |
| Ottone                 |  |  |
|                        |  |  |
| EN 817                 |  |  |
|                        |  |  |
| DoC                    |  |  |
| S-P-07751              |  |  |
|                        |  |  |
| 7,27                   |  |  |
| 0,33                   |  |  |
| 0,69                   |  |  |
| 8,30                   |  |  |
| 0,18                   |  |  |
| 5376,60                |  |  |
| 0,01                   |  |  |
| 0,02                   |  |  |
| 0,25                   |  |  |
|                        |  |  |