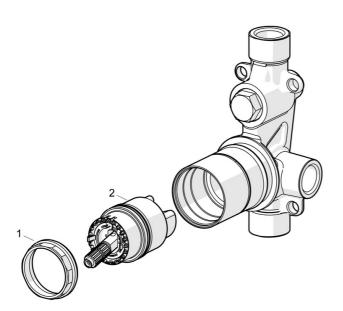

## Parti di ricambio

## SP50010900

|    | Nome                              | Codice   |
|----|-----------------------------------|----------|
| 01 | Dado di fissaggio, M42x1.5, SW 38 | 59914128 |
| 02 | Cartuccia, 4.0 Classic            | 59914129 |