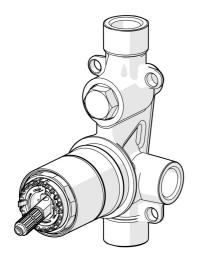

## 50010900 HANSAVARIO - Corpo per miscelatore incasso vasca-doccia

EAN: 4057304011719 static.hansa.com/50010900

- Vasca & doccia
- A incasso
- Montaggio a parete con unità d'incasso
- Limitatore di temperatura, Limitatore di temperatura regolabile
- Cartuccia a dischi ceramici ø 40mm
- Ottone DZR

## Parti di ricambio

## SP50010900

|    | Nome                              | Codice   |
|----|-----------------------------------|----------|
| 01 | Dado di fissaggio, M42x1.5, SW 38 | 59914128 |
| 02 | Cartuccia, 4.0 Classic            | 59914129 |