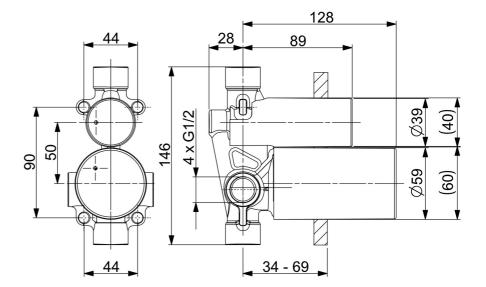

## 50010900 HANSAVARIO - Corpo per miscelatore incasso vasca-doccia

EAN: 4057304011719 static.hansa.com/50010900

- Vasca & doccia
- A incasso
- Montaggio a parete con unità d'incasso
- Limitatore di temperatura, Limitatore di temperatura regolabile
- Cartuccia a dischi ceramici ø 40mm
- Ottone DZR

## Dati tecnici

| Caratteris | tiche f | lusso |
|------------|---------|-------|
|------------|---------|-------|

EPD module D (kg CO2 eq.)

| Caratteristiche flusso |  |  |
|------------------------|--|--|
| 20.4 / 17.4 l/min      |  |  |
|                        |  |  |
| DN15                   |  |  |
| max. +80°C             |  |  |
| 1-10 bar               |  |  |
| G1/2                   |  |  |
| Ottone                 |  |  |
|                        |  |  |
| EN 817                 |  |  |
|                        |  |  |
| DoC                    |  |  |
| S-P-07751              |  |  |
|                        |  |  |
| 7,27                   |  |  |
| 0,33                   |  |  |
| 0,69                   |  |  |
| 8,30                   |  |  |
| 0,18                   |  |  |
| 5376,60                |  |  |
| 0,01                   |  |  |
| 0,02                   |  |  |
| 0,25                   |  |  |
|                        |  |  |