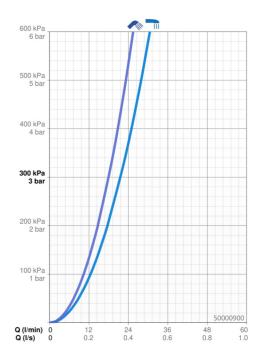

| curatteristicile itasso         |                   |
|---------------------------------|-------------------|
| Portata 3 bar                   | 21.6 / 18.0 l/min |
| Caratteristiche tecniche        |                   |
| Misura DN (dimensione nominale) | DN15              |
| Fornitura di acqua calda        | max. +80°C        |
| Pressione di esercizio          | 1-10 bar          |
| Misura della connessione        | G1/2              |
| Materiale                       | Ottone            |
| Norme                           |                   |
| Standard EN                     | EN 817            |
| Certificati/Dichiarazioni       |                   |
| EPD                             | S-P-07751         |
| Sostenibilità                   |                   |
| EPD module A1 (kg CO2 eq.)      | 6,67              |
| EPD module A2 (kg CO2 eq.)      | 0,30              |
| EPD module A3 (kg CO2 eq.)      | 0,63              |
| EPD module A1-A3 (kg CO2 eq.)   | 7,61              |
| EPD module A4 (kg CO2 eq.)      | 0,17              |
| EPD module B7 (kg CO2 eq.)      | 5562,00           |
| EPD module C2 (kg CO2 eq.)      | 0,01              |
| EPD module C3 (kg CO2 eq.)      | 0,02              |
| EPD module C4 (kg CO2 eq.)      | 0,23              |
| EPD module D (kg CO2 eq.)       | -5,48             |
|                                 |                   |