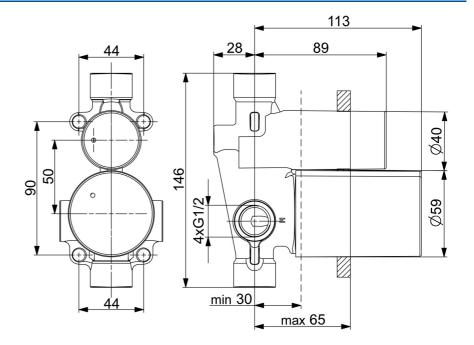

| curatteristicile itasso         |                   |
|---------------------------------|-------------------|
| Portata 3 bar                   | 21.6 / 18.0 l/min |
| Caratteristiche tecniche        |                   |
| Misura DN (dimensione nominale) | DN15              |
| Fornitura di acqua calda        | max. +80°C        |
| Pressione di esercizio          | 1-10 bar          |
| Misura della connessione        | G1/2              |
| Materiale                       | Ottone            |
| Norme                           |                   |
| Standard EN                     | EN 817            |
| Certificati/Dichiarazioni       |                   |
| EPD                             | S-P-07751         |
| Sostenibilità                   |                   |
| EPD module A1 (kg CO2 eq.)      | 6,67              |
| EPD module A2 (kg CO2 eq.)      | 0,30              |
| EPD module A3 (kg CO2 eq.)      | 0,63              |
| EPD module A1-A3 (kg CO2 eq.)   | 7,61              |
| EPD module A4 (kg CO2 eq.)      | 0,17              |
| EPD module B7 (kg CO2 eq.)      | 5562,00           |
| EPD module C2 (kg CO2 eq.)      | 0,01              |
| EPD module C3 (kg CO2 eq.)      | 0,02              |
| EPD module C4 (kg CO2 eq.)      | 0,23              |
| EPD module D (kg CO2 eq.)       | -5,48             |
|                                 |                   |