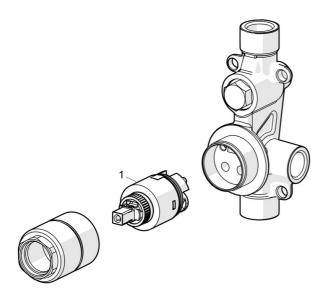

## Parti di ricambio

## SP50000900

Nome

Codice

01 Cartuccia, 3.5 Classic

59913075