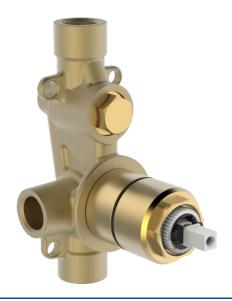

## 50000900 HANSAVARIO - Corpo per miscelatore incasso vasca-doccia

EAN: 4057304011726 static.hansa.com/50000900

- Vasca & doccia
- A incasso
- Montaggio a parete con unità d'incasso
- Limitatore di temperatura, Limitatore di temperatura regolabile
- Cartuccia a dischi ceramici ø 35mm
- Ottone DZR