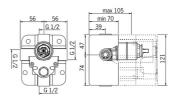

#### **Caratteristiche flusso**

| Portata 3 bar                   | 22.2 / 18.0 l/min |  |
|---------------------------------|-------------------|--|
| Caratteristiche tecniche        |                   |  |
| Misura DN (dimensione nominale) | DN15              |  |
| Fornitura di acqua calda        | max. +80°C        |  |
| Pressione di esercizio          | 1-10 bar          |  |
| Misura della connessione        | G1/2              |  |
| Materiale                       | Ottone            |  |
|                                 |                   |  |