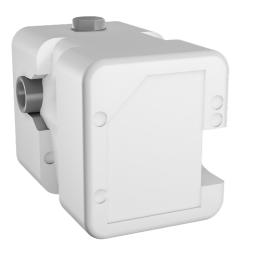

## 50000100 HANSA - Corpo per miscelatore incasso vascadoccia Fuori produzione

EAN: 4015474252776 static.hansa.com/50000100

- Vasca & doccia
- A incasso
- Montaggio a parete con unità d'incasso
- Bianco
- Limitatore di temperatura, Limitatore di temperatura regolabile
- Cartuccia a dischi ceramici ø 35mm
- Silenziatore
- Ottone DZR
- Impacco isolante in polistirolo espanso