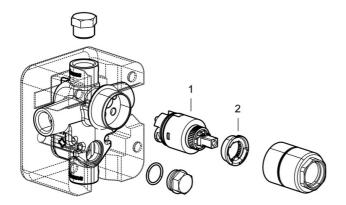

## Parti di ricambio

#### SP50000100

|    | Nome                           | Codice   |
|----|--------------------------------|----------|
| 01 | Cartuccia, 3.5 Classic         | 59913075 |
| 02 | Temperature adjustment limiter | 59912325 |