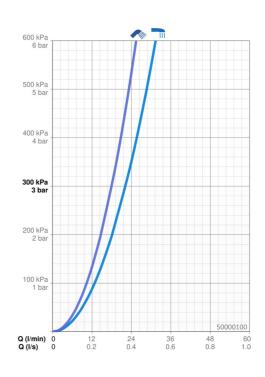

#### **Caratteristiche flusso**

| Portata 3 bar                   | 22.2 / 18.0 l/min |  |
|---------------------------------|-------------------|--|
| Caratteristiche tecniche        |                   |  |
| Misura DN (dimensione nominale) | DN15              |  |
| Fornitura di acqua calda        | max. +80°C        |  |
| Pressione di esercizio          | 1-10 bar          |  |
| Misura della connessione        | G1/2              |  |
| Materiale                       | Ottone            |  |
|                                 |                   |  |