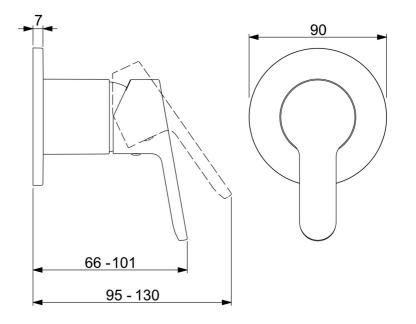

# 49999003 HANSAPRIMO - Piastra per miscelatore doccia

EAN: 4057304012587 static.hansa.com/49999003

- Vasca & doccia
- Set esterno, Monocomando
- Montaggio a parete con unità d'incasso
- Cromo
- Leva/Manopola monocomando, Leva con simbolo F+C
- Placca rotonda

### Caratteristiche tecniche

Fornitura di acqua calda Pressione di esercizio

Norme

Standard EN

EN 817

max. +80°C

1-10 bar