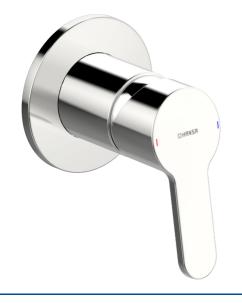

# 49999003 HANSAPRIMO - Piastra per miscelatore doccia

EAN: 4057304012587 static.hansa.com/49999003

- Vasca & doccia
- Set esterno, Monocomando
- Montaggio a parete con unità d'incasso
- Cromo
- Leva/Manopola monocomando, Leva con simbolo F+C
- Placca rotonda