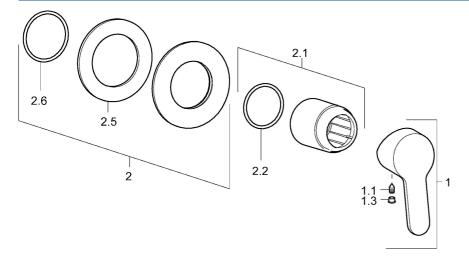

# Náhradné diely

#### SP49997003

|      | Názov                    | Kód      |
|------|--------------------------|----------|
| 1    | Ovládacia rukoväť        | 59913827 |
| 1.1  | Skrutka, M5x8, SW2.5     | 59904755 |
| 1.3  | Záslepka Sivá            | 59912112 |
| 2    | Krycí diel, d 90 mm      | 59914739 |
| 2.1  | Ružice                   | 59912511 |
| 2.2  | O-krúžok, 41x3           | 59913215 |
| N.I. | Nadstavný segment, 20 mm | 59912589 |