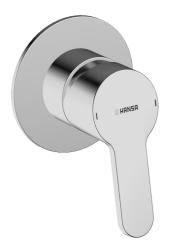

EAN: 4015474254138 static.hansa.com/49997003

- Riešenia pre sprchy
- Jednopáková, Sada pre konečnú montáž
- Podomietková inštalácia

- Chróm
- Páka so symbolom teplej a studenej vody, Jedna ovládacia páka / rukoväť
- Guľatá rozeta