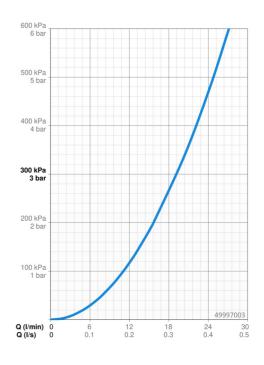

## Technické údaje

| Vlastnosti prietoku     |  |  |
|-------------------------|--|--|
| Prietok pri tlaku 3 bar |  |  |

19.2 l/min