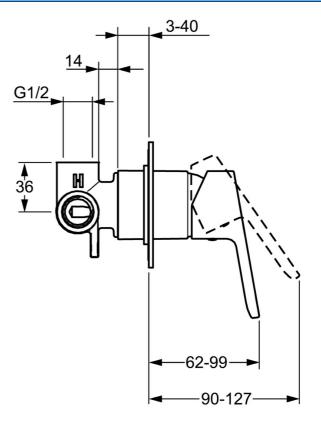

### Technické vlastnosti

Veľkosť DN (menovitý rozmer)

Dodávka teplej vody

Pracovný tlak

DN15

max. +80°C

1-10 bar

### Predpisy

Norma EN

EN 817