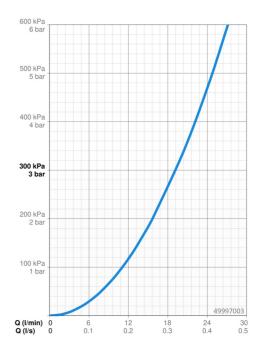

# **Technische gegevens**

| Doorstromingseigenschap <sub>!</sub> | pen |
|--------------------------------------|-----|
|--------------------------------------|-----|

Doorstroomhoeveelheid bij 3 bar 19.2 l/min