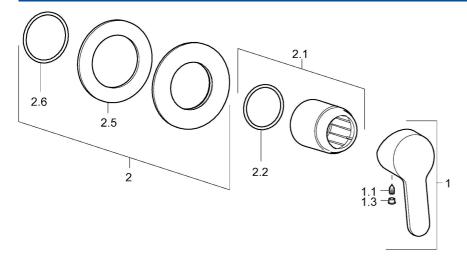

## Reserveonderdelen

#### SP49997003

|      | Naam                              | Code     |
|------|-----------------------------------|----------|
| 1    | Hendel Chroom                     | 59913827 |
| 1.1  | Schroef, M5x8, SW2.5              | 59904755 |
| 1.3  | Sierdop Grijs                     | 59912112 |
| 2    | Afdekplaat, d 90 mm Chroom        | 59914739 |
| 2.1  | Rosassen Chroom                   | 59912511 |
| 2.2  | O-ring, 41x3                      | 59913215 |
| N.I. | Inbouwverlengstuk kompleet, 20 mm | 59912589 |