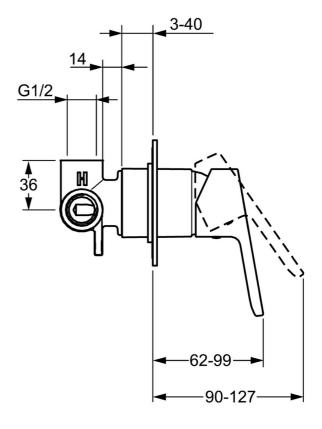

### Technische eigenschappen

DN-maat DN15
Warmwatertoevoer max. +80°C
Werkdruk 1-10 bar