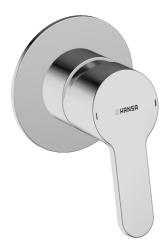

EAN: 4015474254138 static.hansa.com/49997003

- Douche oplossingen
- Eengreeps, Afbouwset
- Wandmontage voor inbouwunit
- Chroom
- Hendel met warm-koud-aanduiding, Eengreeps bediend
- Ronde rozet