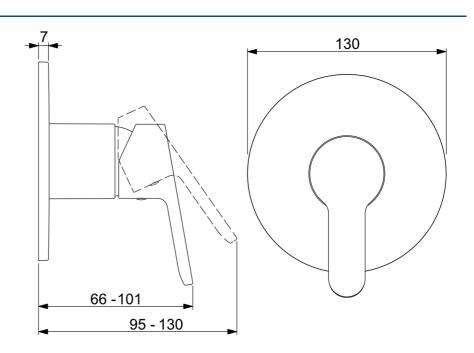

## Technické údaje

### Technické vlastnosti

Dodávka teplej vodymax. +80°CPracovný tlak1-10 bar