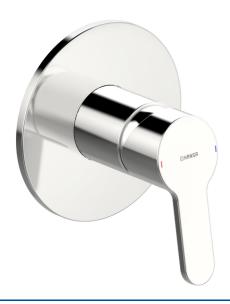

# 49989003 HANSAPRIMO - Nadom. časť podomiet. sprch. batérie

EAN: 4057304012570 static.hansa.com/49989003

**☑ HAN5A** 

- Riešenia pre sprchy
- Sada pre konečnú montáž, Jednopáková
- Podomietková inštalácia

- Chróm
- Jedna ovládacia páka / rukoväť, Páka so symbolom teplej a studenej vody