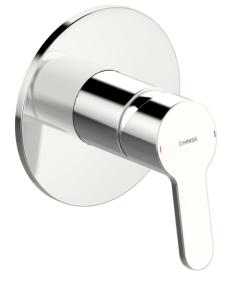

## 49989003 HANSAPRIMO - Afwerkset voor douchekraan

EAN: 4057304012570 static.hansa.com/49989003

- Douche oplossingen
- Afbouwset, Eengreeps
- Wandmontage voor inbouwunit
- Chroom
- Eengreeps bediend, Hendel met warm-koud-aanduiding