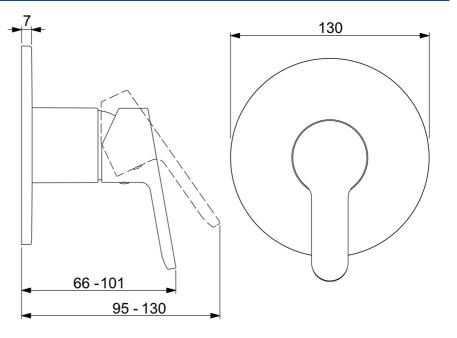

## Reserveonderdelen

### SP49999003

|    | Naam                        | Code     |
|----|-----------------------------|----------|
| 01 | Hendel Chroom               | 59913827 |
| 02 | Rosassen Chroom             | 59912511 |
| 03 | Afdekplaat, d 90 mm Chroom  | 59914739 |
| 03 | Afdekplaat, d 130 mm Chroom | 59914740 |