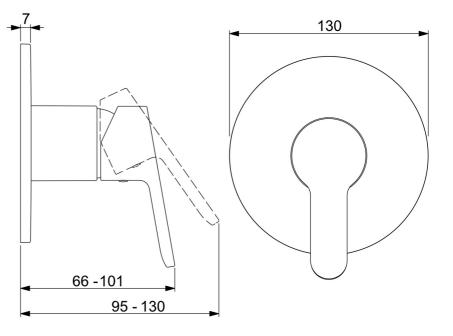

## **Technical data**

| Technical properties |            |
|----------------------|------------|
| Hot water supply     | max. +80°C |
| Working pressure     | 1-10 bar   |
| Regulations          |            |
| EN standard          | EN 817     |
|                      |            |