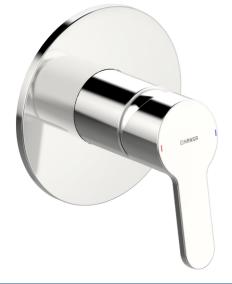

## 49989003 HANSAPRIMO - Cover part for shower faucet

EAN: 4057304012570 static.hansa.com/49989003

- Shower solutions
- Trim Kit, Single-lever
- Concealed wall mounting

- Chrome
- Single operating lever/handle, Hot/Cold symbols