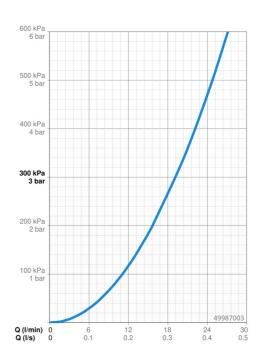

### Doorstromingseigenschappen

 Doorstroomhoeveelheid bij 3 bar
 19.2 l/min

 Technische eigenschappen
 warmwatertoevoer

 Warmwatertoevoer
 max.+80°C

 Werkdruk
 0.5-10 bar

 Voorschriften
 EN 817