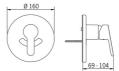

#### • Douche oplossingen

- Afbouwset, Eengreeps
- Wandmontage voor inbouwunit
- Chroom

- Hendel met warm-koud-aanduiding, Eengreeps bediend
- Temperatuurbegrenzer (achteraf instelbaar), Temperatuurbegrenzer
- Ronde rozet, Huls
- Zonder omstelling