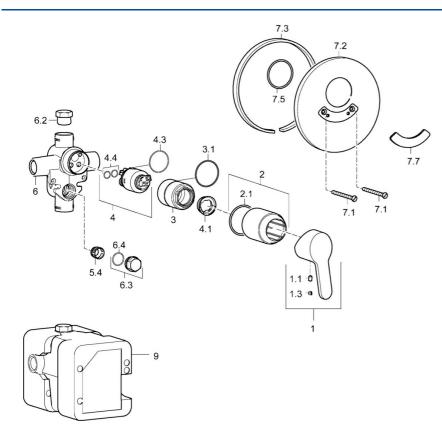

# Reserveonderdelen

### SP49987003

| 51 17701005 |                                       |          |  |
|-------------|---------------------------------------|----------|--|
|             | Naam                                  | Code     |  |
| 1           | Hendel Chroom                         | 59913827 |  |
| 1.1         | Schroef, M5x8, SW2.5                  | 59904755 |  |
| 1.3         | Sierdop Grijs                         | 59912112 |  |
| 2           | Rosassen Chroom                       | 59912511 |  |
| 2.1         | O-ring, 41x3                          | 59913215 |  |
| 3           | Schroef de mouw, M38x1                | 59912115 |  |
| 4           | Binnenwerk, 3.5 Classic               | 59913075 |  |
| 4.1         | Temperature adjustment limiter        | 59912325 |  |
| 4.3         | O-ring, d 28.24x2.62 Stopgezet        | 59912590 |  |
| 4.4         | O-ring, d 10.10x1.60 Stopgezet        | 59905072 |  |
| 6.2         | Plug, G1/2                            | 59905013 |  |
| 6.3         | Plug Stopgezet                        | 59905012 |  |
| 6.4         | O-ring, d 18x2                        | 59901422 |  |
| 7.1         | Schroef, M5x65 Chroom                 | 59904847 |  |
| 7.2         | Afdekplaat, d 160 mm Chroom Stopgezet | 59913539 |  |
| 7.3         | Rubberen pakking                      | 59913045 |  |
| 7.5         | Dichting, 64.5x47x7 Stopgezet         | 59912509 |  |
| 7.7         | Medische hendel Chroom Stopgezet      | 79901110 |  |
| 9           | Installation box Stopgezet            | 59904857 |  |
|             |                                       |          |  |